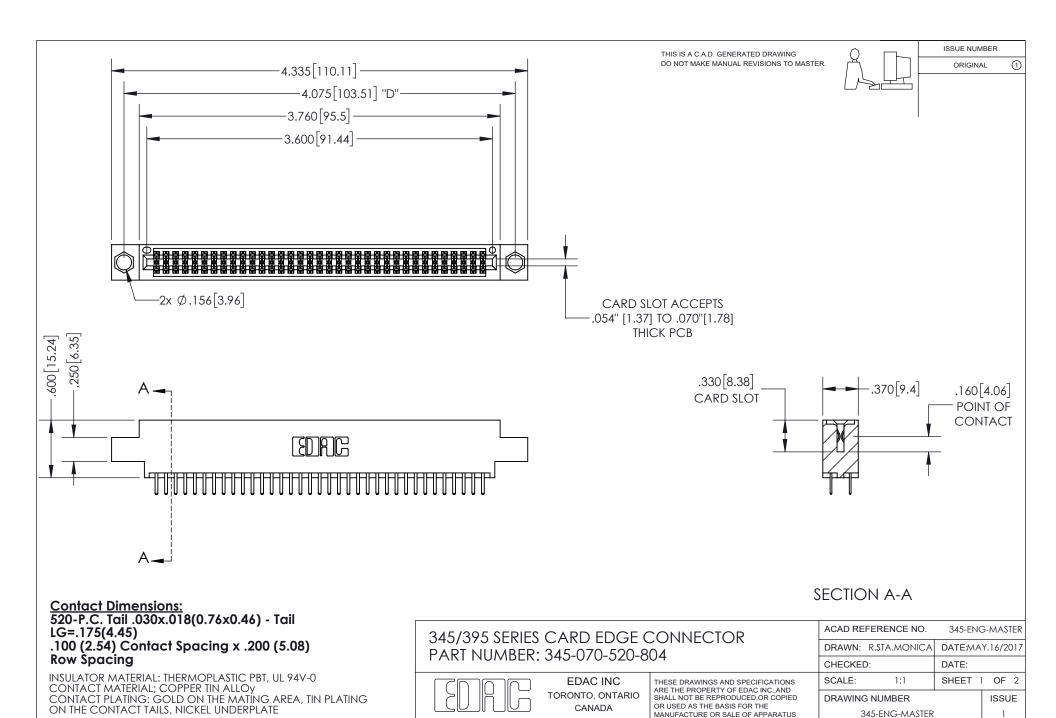

YOUR CONNECTION TO QUALITY & SERVICE

WITHOUT WRITTEN PERMISSION.

ISSUE NUMBER ORIGINAL

1

**Contact Code 558** 

Contact Code 559

**Contact Code 560** 

- INSULATOR MATERIAL: THERMOPLASTIC POLYESTER, UL 94V-0
- DAP MATERIAL AVAILABLE UPON REQUEST
- CONTACT MATERIAL; COPPER ALLOY

CONTACT PLATING: GOLD ON THE MATING AREA, TIN PLATING ON THE CONTACT TAILS, NICKEL UNDERPLATE

\*FOR ALL OTHER SPECIFICATIONS REFER TO SHEET 3\*