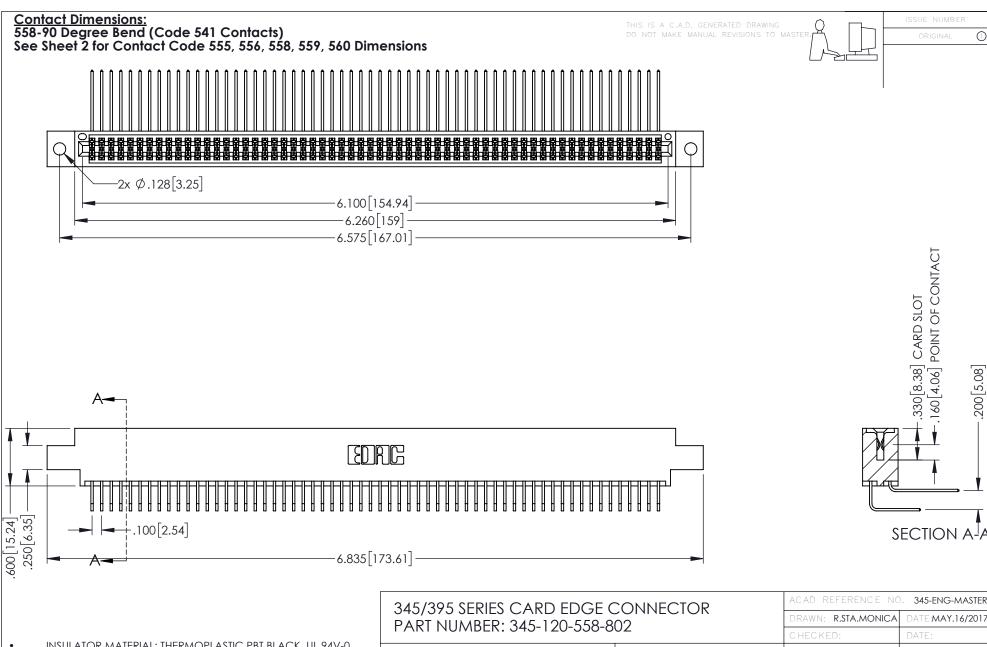

- INSULATOR MATERIAL: THERMOPLASTIC PBT BLACK, UL 94V-0
- CONTACT MATERIAL; COPPER TIN ALLOY CONTACT PLATING: GOLD ON THE MATING AREA, TIN PLATING ON THE CONTACT TAILS, NICKEL UNDERPLATE

CANADA

| ACAD REFERENCE NO. 345-ENG-MASTER |                  |
|-----------------------------------|------------------|
| DRAWN: R.STA.MONICA               | DATE:MAY.16/2017 |
| CHECKED:                          | DATE:            |
| SCALE: 1:1                        | SHEET 1 OF 2     |
| DRAWING NUMBER                    | ISSUE            |
| 345-ENG-MASTER                    | 1                |