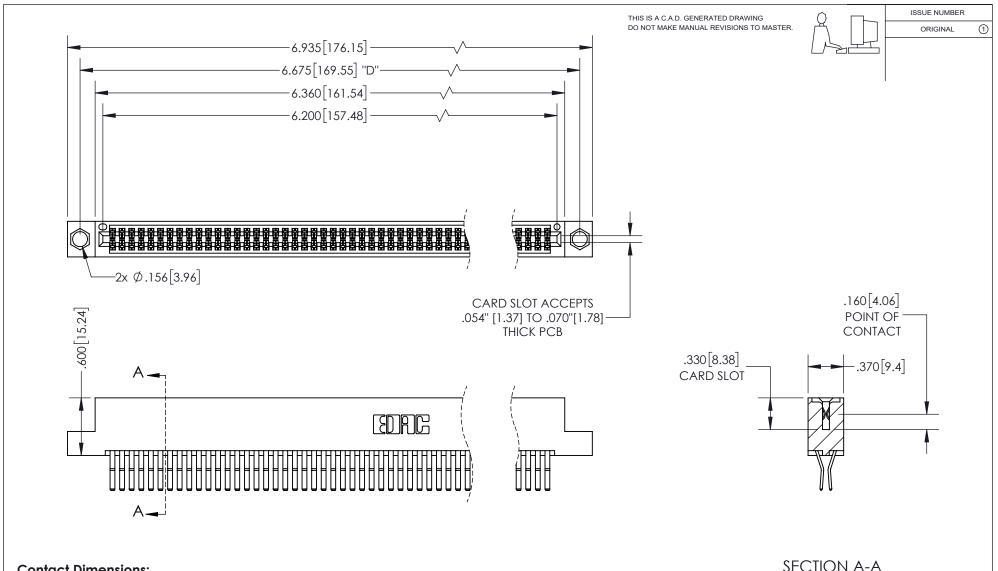

<u>Contact Dimensions:</u> 560-Extender Board Bend (Code 523 Contacts) See Sheet 2 for Contact Code 555, 556, 558, 559, 560 Dimensions

INSULATOR MATERIAL: THERMOPLASTIC PBT, UL 94V-0 CONTACT MATERIAL; COPPER TIN ALLOY CONTACT PLATING: GOLD ON THE MATING AREA, TIN PLATING ON THE CONTACT TAILS, NICKEL UNDERPLATE

## 345/395 SERIES CARD EDGE CONNECTOR PART NUMBER: 345-122-560-204

YOUR CONNECTION TO QUALITY & SERVICE

**EDAC INC** TORONTO, ONTARIO CANADA

THESE DRAWINGS AND SPECIFICATIONS ARE THE PROPERTY OF EDAC INC.,AND SHALL NOT BE REPRODUCED, OR COPIED OR USED AS THE BASIS FOR THE MANUFACTURE OR SALE OF APPARATUS WITHOUT WRITTEN PERMISSION.

| ACAD REFERENCE NO.  |     | 345-ENG-MASTER   |       |
|---------------------|-----|------------------|-------|
| DRAWN: R.STA.MONICA |     | DATE:MAY.16/2017 |       |
| CHECKED:            |     | DATE:            |       |
| SCALE:              | 1:1 | SHEET            | OF 2  |
| DRAWING NUMBER      |     |                  | ISSUE |
| 345-ENG-MASTER      |     |                  | 1     |