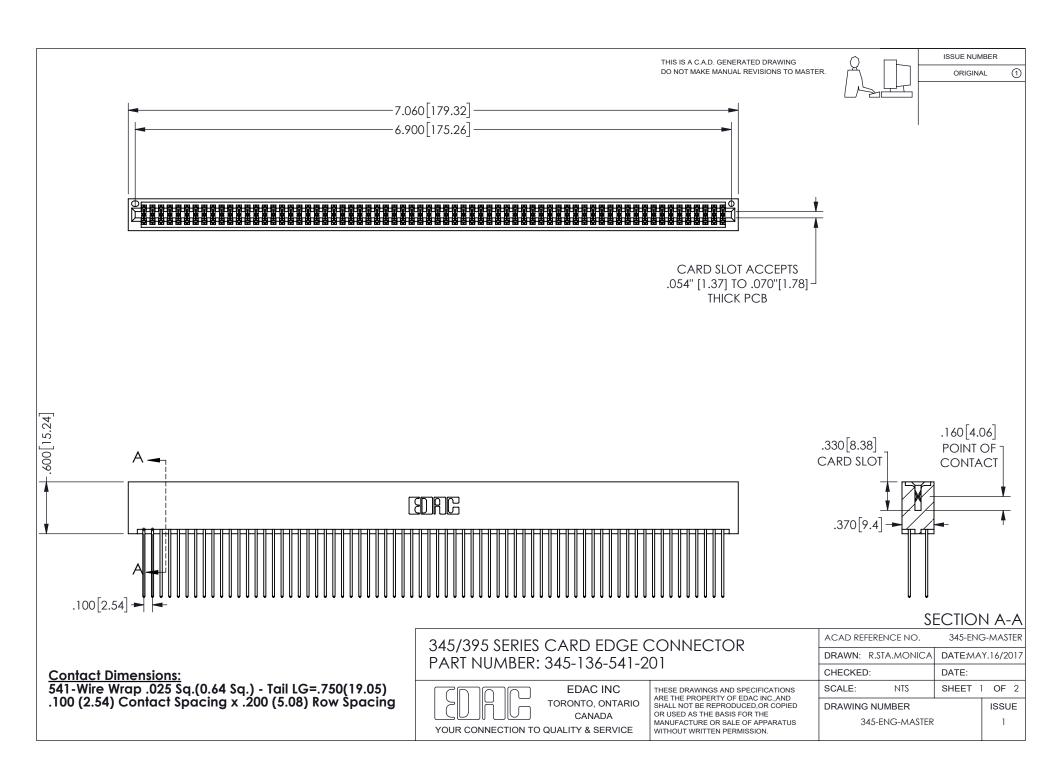

ORIGINAL 1

ISSUE NUMBER

**Contact Code 558** 

Contact Code 559

Contact Code 560

- INSULATOR MATERIAL: THERMOPLASTIC POLYESTER, UL 94V-0 DAP MATERIAL AVAILABLE UPON REQUEST

CONTACT MATERIAL; COPPER ALLOY CONTACT PLATING: GOLD ON THE MATING AREA, TIN PLATING ON THE CONTACT TAILS, NICKEL UNDERPLATE

## 345/395 SERIES CARD EDGE CONNECTOR CONTACT CODE 555,556,558,559,560 DIMENSIONS

YOUR CONNECTION TO QUALITY & SERVICE

**EDAC INC** TORONTO, ONTARIO CANADA

THESE DRAWINGS AND SPECIFICATIONS ARE THE PROPERTY OF EDAC INC.,AND SHALL NOT BE REPRODUCED, OR COPIED OR USED AS THE BASIS FOR THE MANUFACTURE OR SALE OF APPARATUS WITHOUT WRITTEN PERMISSION.