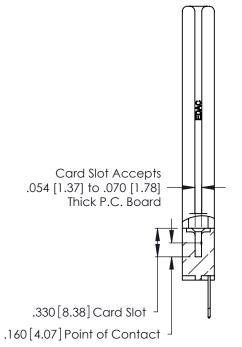

THIS IS A C.A.D. GENERATED DRAWING DO NOT MAKE MANUAL REVISIONS TO MASTER.

ISSUE NUMBER

ORIGINAL

1

**Contact Code 555** 

Contact Code 556

**Contact Code 558** 

**Contact Code 559** 

**Contact Code 560** 

INSULATOR MATERIAL: THERMOPLASTIC POLYESTER, UL 94V-0 CONTACT MATERIAL; COPPER, NICKEL, TIN ALLOY CA-725 CONTACT PLATING: GOLD ON THE MATING AREA, TIN-LEAD

ON THE CONTACT TAILS, NICKEL UNDERPLATE

346/396 SERIES CARD EDGE CONNECTOR CONTACT CODE 555,556,558,559,560 DIMENSIONS

YOUR CONNECTION TO QUALITY & SERVICE

**EDAC INC** TORONTO, ONTARIO CANADA

THESE DRAWINGS AND SPECIFICATIONS ARE THE PROPERTY OF EDAC INC.,AND SHALL NOT BE REPRODUCED, OR COPIED OR USED AS THE BASIS FOR THE MANUFACTURE OR SALE OF APPARATUS WITHOUT WRITTEN PERMISSION.

|   | ACAD REFERENCE NO. | 346-ENG-MASTER   |  |
|---|--------------------|------------------|--|
| ) | DRAWN: J.LEE       | DATE: APR. 22/09 |  |
|   | CHECKED:           | DATE:            |  |
|   | SCALE: 1:1         | SHEET 2 OF 2     |  |
|   | DRAWING NUMBER     | ISSUE            |  |
|   | 346-ENG-MASTER     | 1                |  |