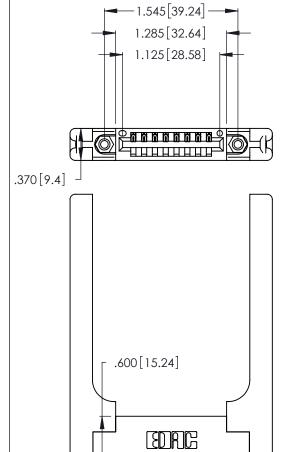

THIS IS A C.A.D. GENERATED DRAWING DO NOT MAKE MANUAL REVISIONS TO MASTER.

ISSUE NUMBER 1

ORIGINAL

346/396 SERIES CARD EDGE CONNECTOR PART NUMBER: 346-008-522-658

**EDAC INC** TORONTO, ONTARIO CANADA

THESE DRAWINGS AND SPECIFICATIONS ARE THE PROPERTY OF EDAC INC.,AND SHALL NOT BE REPRODUCED, OR COPIED OR USED AS THE BASIS FOR THE MANUFACTURE OR SALE OF APPARATUS WITHOUT WRITTEN PERMISSION.

| ACAD REFERENCE NO. |       | 346-ENG-MASTER |           |
|--------------------|-------|----------------|-----------|
| DRAWN:             | J.LEE | DATE: AF       | PR. 22/09 |
| CHECKED:           |       | DATE:          |           |
| SCALE:             | N.T.S | SHEET          | OF 2      |
| DRAWING NUMBER     |       |                | ISSUE     |
| 346-ENG-MASTER     |       |                | 1         |
|                    |       |                |           |