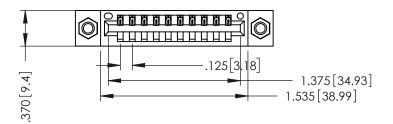

THIS IS A C.A.D. GENERATED DRAWING DO NOT MAKE MANUAL REVISIONS TO MASTER.

ISSUE NUMBER

ORIGINAL

1

INSULATOR MATERIAL: THERMOPLASTIC POLYESTER, UL 94V-0 CONTACT MATERIAL; COPPER, NICKEL, TIN ALLOY CA-725 CONTACT PLATING: GOLD ON THE MATING AREA, TIN-LEAD ON THE CONTACT TAILS, NICKEL UNDERPLATE

346/396 SERIES CARD EDGE CONNECTOR PART NUMBER: 346-010-500-607

YOUR CONNECTION TO QUALITY & SERVICE

**EDAC INC** TORONTO, ONTARIO CANADA

THESE DRAWINGS AND SPECIFICATIONS ARE THE PROPERTY OF EDAC INC., AND SHALL NOT BE REPRODUCED,OR COPIED OR USED AS THE BASIS FOR THE MANUFACTURE OR SALE OF APPARATUS WITHOUT WRITTEN PERMISSION.

| ACAD REFERENCE NO. | 346-ENG-MASTER   |
|--------------------|------------------|
| DRAWN: J.LEE       | DATE: APR. 22/09 |
| CHECKED:           | DATE:            |
| SCALE: 1:1         | SHEET 1 OF 2     |
| DRAWING NUMBER     | ISSUE            |
| 346-ENG-MASTE      | R 1              |