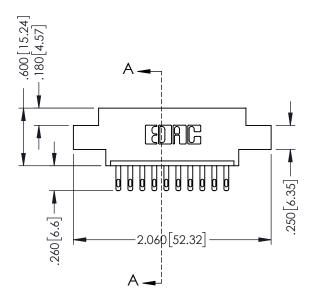

## **Contact Code 555**

## **Contact Code 556**

INSULATOR MATERIAL: THERMOPLASTIC POLYESTER, UL 94V-0 CONTACT MATERIAL; COPPER, NICKEL, TIN ALLOY CA-725 CONTACT PLATING: GOLD ON THE MATING AREA, TIN-LEAD

ON THE CONTACT TAILS, NICKEL UNDERPLATE

## 346/396 SERIES CARD EDGE CONNECTOR CONTACT CODE 555,556,558,559,560 DIMENSIONS

YOUR CONNECTION TO QUALITY & SERVICE

**EDAC INC** TORONTO, ONTARIO CANADA

THESE DRAWINGS AND SPECIFICATIONS ARE THE PROPERTY OF EDAC INC.,AND SHALL NOT BE REPRODUCED, OR COPIED OR USED AS THE BASIS FOR THE MANUFACTURE OR SALE OF APPARATUS WITHOUT WRITTEN PERMISSION.

|   | ACAD REFERENCE NO. | 346-ENG-MASTER   |
|---|--------------------|------------------|
|   | DRAWN: J.LEE       | DATE: APR. 22/09 |
| ) | CHECKED:           | DATE:            |
|   | SCALE: 1:1         | SHEET 2 OF 2     |
|   | DRAWING NUMBER     | ISSUE            |
|   | 346-ENG-MASTER     | 1                |