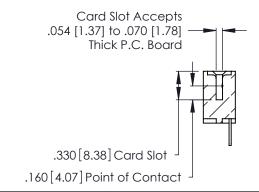

THIS IS A C.A.D. GENERATED DRAWING DO NOT MAKE MANUAL REVISIONS TO MASTER.

ISSUE NUMBER

ORIGINAL

1

**Contact Code 555** 

Contact Code 556

**Contact Code 558** 

**Contact Code 559** 

**Contact Code 560** 

INSULATOR MATERIAL: THERMOPLASTIC POLYESTER, UL 94V-0 CONTACT MATERIAL; COPPER, NICKEL, TIN ALLOY CA-725 CONTACT PLATING: GOLD ON THE MATING AREA, TIN-LEAD

ON THE CONTACT TAILS, NICKEL UNDERPLATE

346/396 SERIES CARD EDGE CONNECTOR CONTACT CODE 555,556,558,559,560 DIMENSIONS

YOUR CONNECTION TO QUALITY & SERVICE

**EDAC INC** TORONTO, ONTARIO CANADA

THESE DRAWINGS AND SPECIFICATIONS ARE THE PROPERTY OF EDAC INC.,AND SHALL NOT BE REPRODUCED, OR COPIED OR USED AS THE BASIS FOR THE MANUFACTURE OR SALE OF APPARATUS WITHOUT WRITTEN PERMISSION.