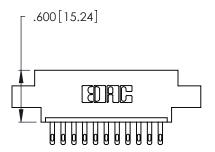

THIS IS A C.A.D. GENERATED DRAWING DO NOT MAKE MANUAL REVISIONS TO MASTER.

| 346/396 SERIES CARD EDGE CONNECTOR |
|------------------------------------|
| PART NUMBER: 346-011-500-604       |

**EDAC INC** TORONTO, ONTARIO CANADA

THESE DRAWINGS AND SPECIFICATIONS ARE THE PROPERTY OF EDAC INC.,AND SHALL NOT BE REPRODUCED, OR COPIED OR USED AS THE BASIS FOR THE MANUFACTURE OR SALE OF APPARATUS WITHOUT WRITTEN PERMISSION.

| ACAD REFERENCE NO. | 346-ENG-MASTER   |
|--------------------|------------------|
| DRAWN: J.LEE       | DATE: APR. 22/09 |
| CHECKED:           | DATE:            |
| SCALE: N.T.S       | SHEET 1 OF 2     |
| DRAWING NUMBER     | ISSUE            |
| 346-ENG-MASTER     | 1                |