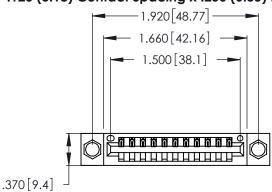

Contact Dimensions: 500-Wire Hole .050x.025 (1.27x0.64) - Tail LG. =.260 (6.60) .125 (3.18) Contact Spacing x .250 (6.35) Row Spacing

- INSULATOR MATERIAL: THERMOPLASTIC POLYESTER, UL 94V-0 CONTACT MATERIAL; COPPER, NICKEL, TIN ALLOY CA-725
- CONTACT PLATING: GOLD ON THE MATING AREA, TIN-LEAD ON THE CONTACT TAILS, NICKEL UNDERPLATE

THIS IS A C.A.D. GENERATED DRAWING DO NOT MAKE MANUAL REVISIONS TO MASTER.

| 346/396 SERIES CARD EDGE CONNECTOR |
|------------------------------------|
| PART NUMBER: 346-011-500-604       |

**EDAC INC** TORONTO, ONTARIO CANADA