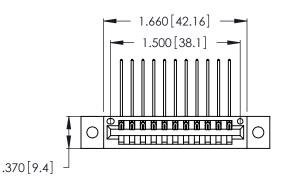

Contact Dimensions:
559-90 Degree Bend (Code 541 Contacts)
See Sheet 2 for Contact Code 555, 556, 558, 559, 560 Dimensions

THIS IS A C.A.D. GENERATED DRAWING DO NOT MAKE MANUAL REVISIONS TO MASTER.

1

346/396 SERIES CARD EDGE CONNECTOR PART NUMBER: 346-011-559-102

INSULATOR MATERIAL: THERMOPLASTIC POLYESTER, UL 94V-0 CONTACT MATERIAL; COPPER, NICKEL, TIN\_ALLOY CA-725

CONTACT PLATING: GOLD ON THE MATING AREA, TIN-LEAD ON THE CONTACT TAILS, NICKEL UNDERPLATE

.330 [8.38] Card Slot .160 [4.07] Point of Contact

Card Slot Accepts .054 [1.37] to .070 [1.78] Thick P.C. Board

THIS IS A C.A.D. GENERATED DRAWING DO NOT MAKE MANUAL REVISIONS TO MASTER.

ISSUE NUMBER

ORIGINAL

1

**Contact Code 555** 

Contact Code 556

**Contact Code 558** 