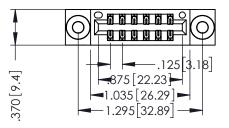

## **Contact Code 555**

## **Contact Code 556**

INSULATOR MATERIAL: THERMOPLASTIC POLYESTER, UL 94V-0 CONTACT MATERIAL; COPPER, NICKEL, TIN ALLOY CA-725 CONTACT PLATING: GOLD ON THE MATING AREA, TIN-LEAD

ON THE CONTACT TAILS, NICKEL UNDERPLATE

## 346/396 SERIES CARD EDGE CONNECTOR CONTACT CODE 555,556,558,559,560 DIMENSIONS

YOUR CONNECTION TO QUALITY & SERVICE

**EDAC INC** TORONTO, ONTARIO CANADA

THESE DRAWINGS AND SPECIFICATIONS ARE THE PROPERTY OF EDAC INC.,AND SHALL NOT BE REPRODUCED, OR COPIED OR USED AS THE BASIS FOR THE MANUFACTURE OR SALE OF APPARATUS WITHOUT WRITTEN PERMISSION.