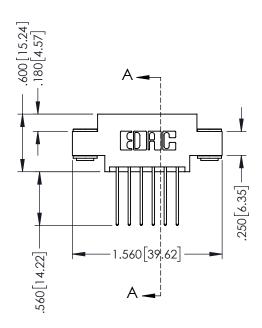

346/396 SERIES CARD EDGE CONNECTOR PART NUMBER: 346-012-540-803

YOUR CONNECTION TO QUALITY & SERVICE

**EDAC INC** TORONTO, ONTARIO CANADA

THESE DRAWINGS AND SPECIFICATIONS ARE THE PROPERTY OF EDAC INC., AND SHALL NOT BE REPRODUCED,OR COPIED OR USED AS THE BASIS FOR THE MANUFACTURE OR SALE OF APPARATUS WITHOUT WRITTEN PERMISSION.

SECTION A-A

.330 [8.38] Slot Depth .160 [4.06] Point of Contact

346-ENG-MASTER

ISSUE NUMBER ORIGINAL 1