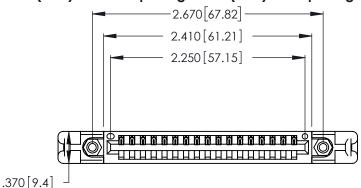

<u>Contact Dimensions:</u>
520-P.C. Tail .030x.018 (0.76x0.46) - Tail LG. = .175 (4.45) .125 (3.18) Contact Spacing x .250 (6.35) Row Spacing

Card Slot Accepts .054 [1.37] to .070 [1.78] Thick P.C. Board

.330 [8.38] Card Slot .160 [4.07] Point of Contact

346/396 SERIES CARD EDGE CONNECTOR PART NUMBER: 346-017-520-158

INSULATOR MATERIAL: THERMOPLASTIC POLYESTER, UL 94V-0 CONTACT MATERIAL; COPPER, NICKEL, TIN ALLOY CA-725 CONTACT PLATING: GOLD ON THE MATING AREA, TIN-LEAD ON THE CONTACT TAILS, NICKEL UNDERPLATE