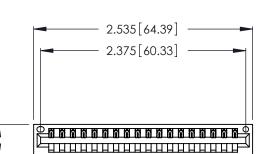

Contact Dimensions: 500-Wire Hole .050x.025 (1.27x0.64) - Tail LG. =.260 (6.60) .125 (3.18) Contact Spacing x .250 (6.35) Row Spacing

.370 [9.4]

- INSULATOR MATERIAL: THERMOPLASTIC POLYESTER, UL 94V-0 CONTACT MATERIAL; COPPER, NICKEL, TIN\_ALLOY CA-725
- CONTACT PLATING: GOLD ON THE MATING AREA, TIN-LEAD ON THE CONTACT TAILS, NICKEL UNDERPLATE