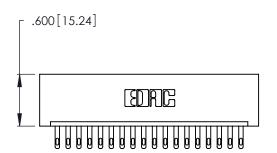

THIS IS A C.A.D. GENERATED DRAWING DO NOT MAKE MANUAL REVISIONS TO MASTER.

1

| 346/396 SERIES CARD EDGE CONNECTOR |
|------------------------------------|
| PART NUMBER: 346-018-500-101       |

**EDAC INC** TORONTO, ONTARIO CANADA