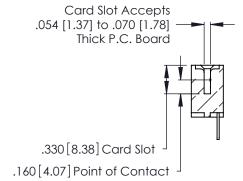

Contact Code 560

INSULATOR MATERIAL: THERMOPLASTIC POLYESTER, UL 94V-0 CONTACT MATERIAL; COPPER, NICKEL, TIN ALLOY CA-725 CONTACT PLATING: GOLD ON THE MATING AREA, TIN-LEAD ON THE CONTACT TAILS, NICKEL UNDERPLATE