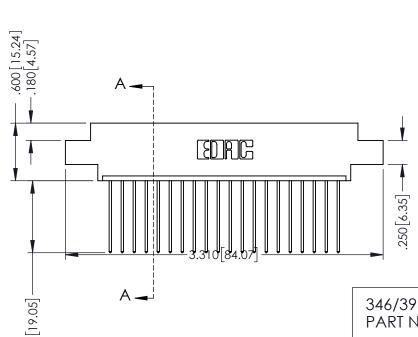

ISSUE NUMBER THIS IS A C.A.D. GENERATED DRAWING DO NOT MAKE MANUAL REVISIONS TO MASTER. ORIGINAL 1 - 2.625 [66.68] .330 [8.38] Slot Depth .160 [4.06] Point of Contact

IBULATOR MATERIAL: THERMOPLASTIC POLYESTER, UL 94V-0 CONTACT MATERIAL; COPPER, NICKEL, TIN\_ALLOY CA-725

CONTACT PLATING: GOLD ON THE MATING AREA, TIN-LEAD

ON THE CONTACT TAILS, NICKEL UNDERPLATE

-.125[3.18]

.370 [9.4]

346/396 SERIES CARD EDGE CONNECTOR PART NUMBER: 346-020-541-602

2.785 [70.74]

YOUR CONNECTION TO QUALITY & SERVICE