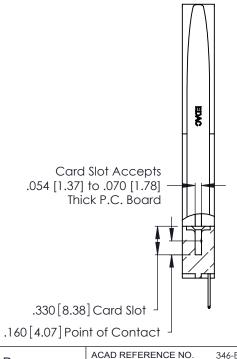

|  | ACAD REFERENCE NO. | 346-ENG-MASTER   |
|--|--------------------|------------------|
|  | DRAWN: J.LEE       | DATE: APR. 22/09 |
|  | CHECKED:           | DATE:            |
|  | SCALE: 1:1         | SHEET 2 OF 2     |
|  | DRAWING NUMBER     | ISSUE            |
|  | 346-ENG-MASTER     | 1                |