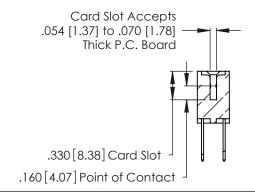

THIS IS A C.A.D. GENERATED DRAWING DO NOT MAKE MANUAL REVISIONS TO MASTER.

ISSUE NUMBER

ORIGINAL

1

**Contact Code 555** 

Contact Code 556

**Contact Code 558** 

**Contact Code 559** 

Contact Code 560

INSULATOR MATERIAL: THERMOPLASTIC POLYESTER, UL 94V-0 CONTACT MATERIAL; COPPER, NICKEL, TIN ALLOY CA-725 CONTACT PLATING: GOLD ON THE MATING AREA, TIN-LEAD

ON THE CONTACT TAILS, NICKEL UNDERPLATE

346/396 SERIES CARD EDGE CONNECTOR CONTACT CODE 555,556,558,559,560 DIMENSIONS

YOUR CONNECTION TO QUALITY & SERVICE

**EDAC INC** TORONTO, ONTARIO CANADA

THESE DRAWINGS AND SPECIFICATIONS ARE THE PROPERTY OF EDAC INC.,AND SHALL NOT BE REPRODUCED, OR COPIED OR USED AS THE BASIS FOR THE MANUFACTURE OR SALE OF APPARATUS WITHOUT WRITTEN PERMISSION.