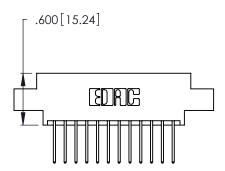

THIS IS A C.A.D. GENERATED DRAWING DO NOT MAKE MANUAL REVISIONS TO MASTER.

1

346/396 SERIES CARD EDGE CONNECTOR PART NUMBER: 346-024-522-804

**EDAC INC** TORONTO, ONTARIO CANADA

THESE DRAWINGS AND SPECIFICATIONS ARE THE PROPERTY OF EDAC INC.,AND SHALL NOT BE REPRODUCED, OR COPIED OR USED AS THE BASIS FOR THE MANUFACTURE OR SALE OF APPARATUS WITHOUT WRITTEN PERMISSION.

| ACAD REFERENCE NO. |       | 346-ENG-MASTER |           |
|--------------------|-------|----------------|-----------|
| DRAWN: J.LEE       |       | DATE: AF       | PR. 22/09 |
| CHECKED:           |       | DATE:          |           |
| SCALE: N.T.        | S     | SHEET          | OF 2      |
| DRAWING NUMBER     |       |                | ISSUE     |
| 346-ENG-M          | ASTER |                | 1         |