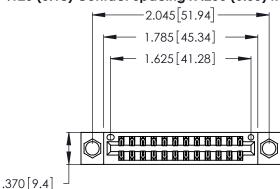

THIS IS A C.A.D. GENERATED DRAWING DO NOT MAKE MANUAL REVISIONS TO MASTER.

1

346/396 SERIES CARD EDGE CONNECTOR PART NUMBER: 346-024-522-804

**EDAC INC** TORONTO, ONTARIO CANADA

THESE DRAWINGS AND SPECIFICATIONS ARE THE PROPERTY OF EDAC INC.,AND SHALL NOT BE REPRODUCED, OR COPIED OR USED AS THE BASIS FOR THE MANUFACTURE OR SALE OF APPARATUS WITHOUT WRITTEN PERMISSION.

| ACAD REFERENCE NO. |       | 346-ENG-MASTER |           |
|--------------------|-------|----------------|-----------|
| DRAWN: J.LEE       |       | DATE: AF       | PR. 22/09 |
| CHECKED:           |       | DATE:          |           |
| SCALE: N.T.        | S     | SHEET          | OF 2      |
| DRAWING NUMBER     |       |                | ISSUE     |
| 346-ENG-M          | ASTER |                | 1         |