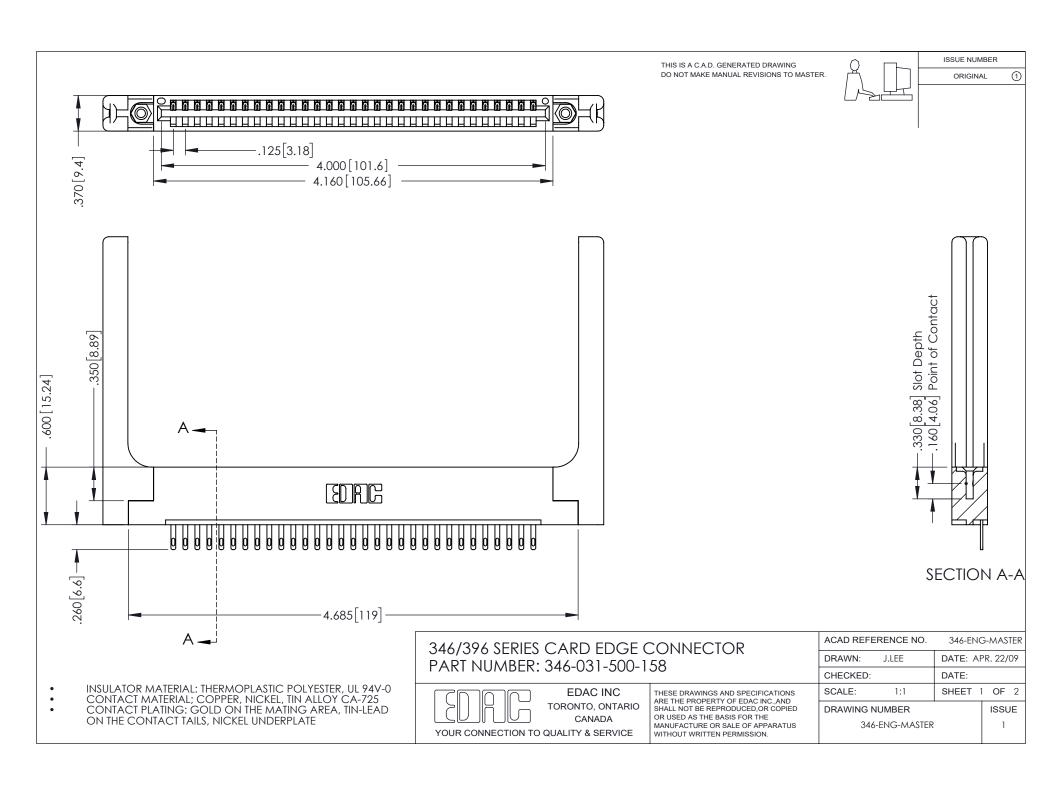

THIS IS A C.A.D. GENERATED DRAWING DO NOT MAKE MANUAL REVISIONS TO MASTER.

ORIGINAL 1

ISSUE NUMBER

**Contact Code 555** 

**Contact Code 556** 

INSULATOR MATERIAL: THERMOPLASTIC POLYESTER, UL 94V-0 CONTACT MATERIAL; COPPER, NICKEL, TIN ALLOY CA-725 CONTACT PLATING: GOLD ON THE MATING AREA, TIN-LEAD

ON THE CONTACT TAILS, NICKEL UNDERPLATE

## 346/396 SERIES CARD EDGE CONNECTOR CONTACT CODE 555,556,558,559,560 DIMENSIONS

YOUR CONNECTION TO QUALITY & SERVICE

**EDAC INC** TORONTO, ONTARIO CANADA

THESE DRAWINGS AND SPECIFICATIONS ARE THE PROPERTY OF EDAC INC.,AND SHALL NOT BE REPRODUCED, OR COPIED OR USED AS THE BASIS FOR THE MANUFACTURE OR SALE OF APPARATUS WITHOUT WRITTEN PERMISSION.

|   | ACAD REFERENCE NO. | 346-ENG-MASTER   |
|---|--------------------|------------------|
|   | DRAWN: J.LEE       | DATE: APR. 22/09 |
| ) | CHECKED:           | DATE:            |
|   | SCALE: 1:1         | SHEET 2 OF 2     |
|   | DRAWING NUMBER     | ISSUE            |
|   | 346-ENG-MASTER     | 1                |