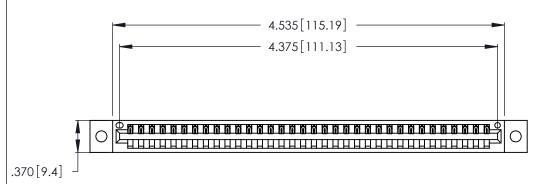

<u>Contact Dimensions:</u>
521-P.C. Tail .025 Sq. (0.64 Sq.) - Tail LG. =.150 (3.81)
.125 (3.18) Contact Spacing x .250 (6.35) Row Spacing

THIS IS A C.A.D. GENERATED DRAWING DO NOT MAKE MANUAL REVISIONS TO MASTER.

| 346/396 SERIES CARD EDGE CONNECTOR |
|------------------------------------|
| PART NUMBER: 346-034-521-102       |

**EDAC INC** TORONTO, ONTARIO CANADA

THESE DRAWINGS AND SPECIFICATIONS ARE THE PROPERTY OF EDAC INC.,AND SHALL NOT BE REPRODUCED, OR COPIED OR USED AS THE BASIS FOR THE MANUFACTURE OR SALE OF APPARATUS WITHOUT WRITTEN PERMISSION.