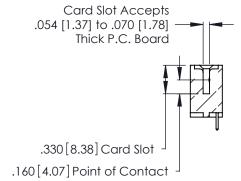

346/396 SERIES CARD EDGE CONNECTOR CONTACT CODE 555,556,558,559,560 DIMENSIONS

YOUR CONNECTION TO QUALITY & SERVICE

**EDAC INC** TORONTO, ONTARIO CANADA

THESE DRAWINGS AND SPECIFICATIONS ARE THE PROPERTY OF EDAC INC.,AND SHALL NOT BE REPRODUCED, OR COPIED OR USED AS THE BASIS FOR THE MANUFACTURE OR SALE OF APPARATUS WITHOUT WRITTEN PERMISSION.