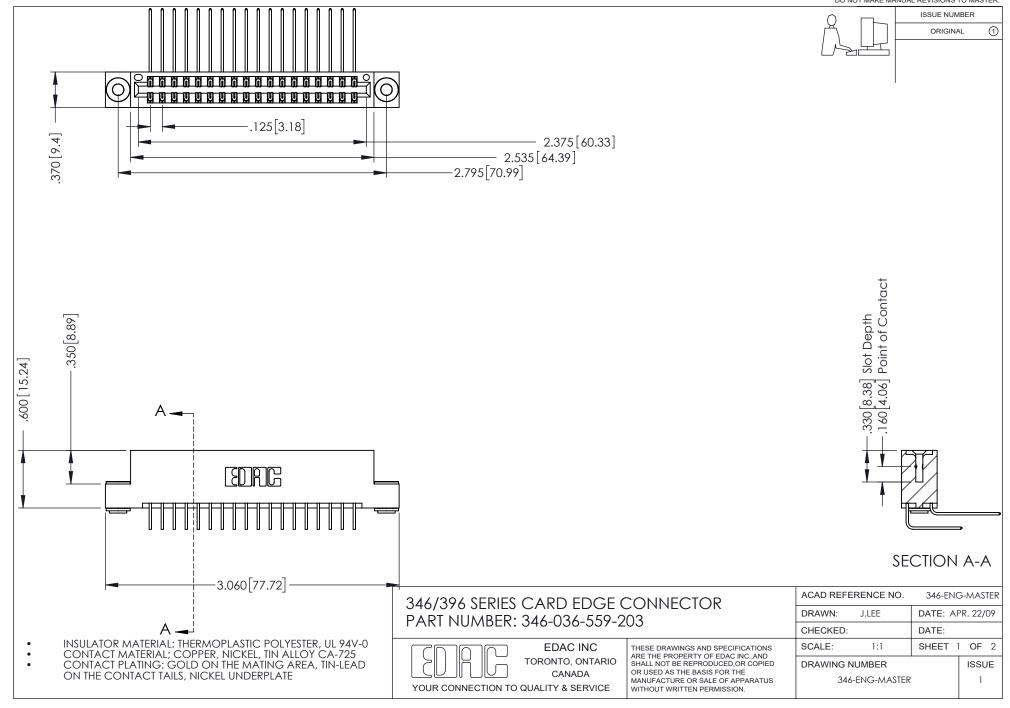

## **Contact Code 556**

INSULATOR MATERIAL: THERMOPLASTIC POLYESTER, UL 94V-0 CONTACT MATERIAL; COPPER, NICKEL, TIN ALLOY CA-725 CONTACT PLATING: GOLD ON THE MATING AREA, TIN-LEAD

ON THE CONTACT TAILS, NICKEL UNDERPLATE

## 346/396 SERIES CARD EDGE CONNECTOR CONTACT CODE 555,556,558,559,560 DIMENSIONS

YOUR CONNECTION TO QUALITY & SERVICE

**EDAC INC** TORONTO, ONTARIO CANADA

THESE DRAWINGS AND SPECIFICATIONS ARE THE PROPERTY OF EDAC INC.,AND SHALL NOT BE REPRODUCED, OR COPIED OR USED AS THE BASIS FOR THE MANUFACTURE OR SALE OF APPARATUS WITHOUT WRITTEN PERMISSION.