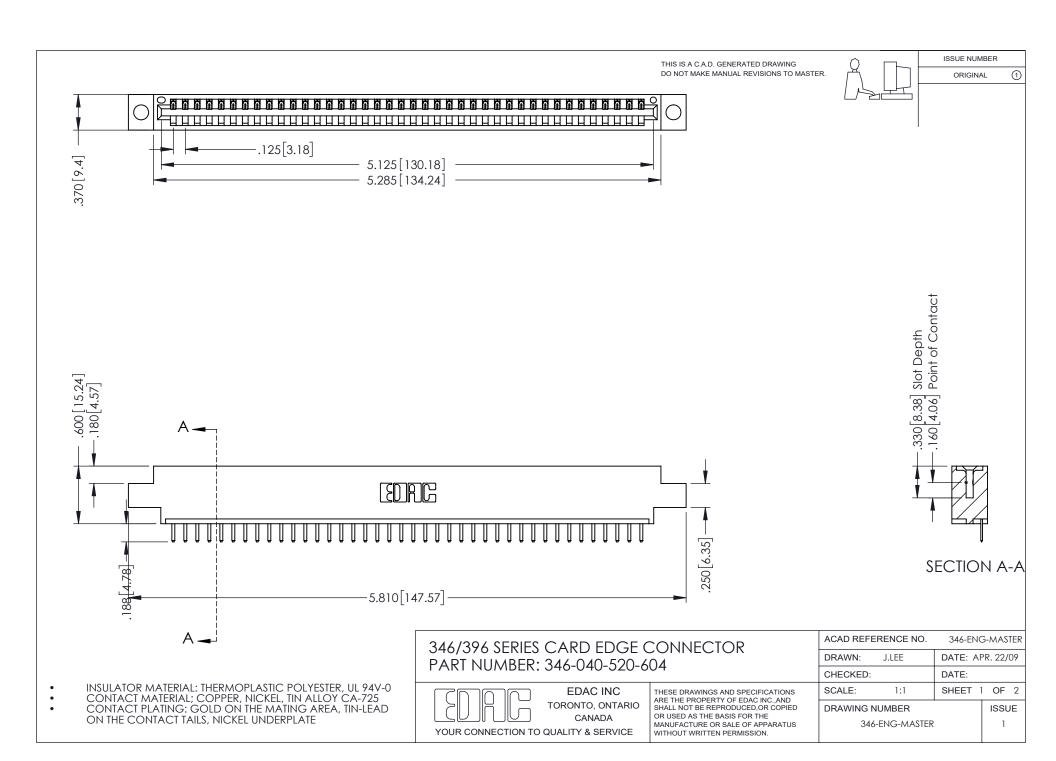

## **Contact Code 556**

INSULATOR MATERIAL: THERMOPLASTIC POLYESTER, UL 94V-0 CONTACT MATERIAL; COPPER, NICKEL, TIN ALLOY CA-725 CONTACT PLATING: GOLD ON THE MATING AREA, TIN-LEAD

ON THE CONTACT TAILS, NICKEL UNDERPLATE

## 346/396 SERIES CARD EDGE CONNECTOR CONTACT CODE 555,556,558,559,560 DIMENSIONS

YOUR CONNECTION TO QUALITY & SERVICE

**EDAC INC** TORONTO, ONTARIO CANADA

THESE DRAWINGS AND SPECIFICATIONS ARE THE PROPERTY OF EDAC INC.,AND SHALL NOT BE REPRODUCED, OR COPIED OR USED AS THE BASIS FOR THE MANUFACTURE OR SALE OF APPARATUS WITHOUT WRITTEN PERMISSION.