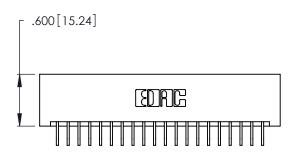

Contact Dimensions:
559-90 Degree Bend (Code 541 Contacts)
See Sheet 2 for Contact Code 555, 556, 558, 559, 560 Dimensions

2.785 [70.74] -2.625 [66.68] .370 [9.4]

- INSULATOR MATERIAL: THERMOPLASTIC POLYESTER, UL 94V-0 CONTACT MATERIAL; COPPER, NICKEL, TIN ALLOY CA-725
- CONTACT PLATING: GOLD ON THE MATING AREA, TIN-LEAD ON THE CONTACT TAILS, NICKEL UNDERPLATE

THIS IS A C.A.D. GENERATED DRAWING DO NOT MAKE MANUAL REVISIONS TO MASTER.

| 346/396 SERIES CARD EDGE CONNECTOR |
|------------------------------------|
| PART NUMBER: 346-040-559-201       |

**EDAC INC** TORONTO, ONTARIO CANADA