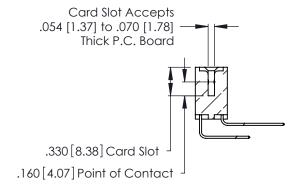

Contact Code 560

INSULATOR MATERIAL: THERMOPLASTIC POLYESTER, UL 94V-0 CONTACT MATERIAL; COPPER, NICKEL, TIN ALLOY CA-725 CONTACT PLATING: GOLD ON THE MATING AREA, TIN-LEAD ON THE CONTACT TAILS, NICKEL UNDERPLATE

346/396 SERIES CARD EDGE CONNECTOR CONTACT CODE 555,556,558,559,560 DIMENSIONS

YOUR CONNECTION TO QUALITY & SERVICE

**EDAC INC** TORONTO, ONTARIO CANADA

THESE DRAWINGS AND SPECIFICATIONS ARE THE PROPERTY OF EDAC INC.,AND SHALL NOT BE REPRODUCED, OR COPIED OR USED AS THE BASIS FOR THE MANUFACTURE OR SALE OF APPARATUS WITHOUT WRITTEN PERMISSION.