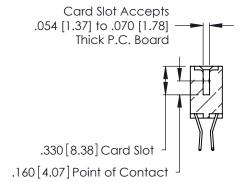

THIS IS A C.A.D. GENERATED DRAWING DO NOT MAKE MANUAL REVISIONS TO MASTER.

ISSUE NUMBER

ORIGINAL

1

**Contact Code 555** 

Contact Code 556

**Contact Code 558** 

**Contact Code 559** 

Contact Code 560

INSULATOR MATERIAL: THERMOPLASTIC POLYESTER, UL 94V-0 CONTACT MATERIAL; COPPER, NICKEL, TIN ALLOY CA-725 CONTACT PLATING: GOLD ON THE MATING AREA, TIN-LEAD

ON THE CONTACT TAILS, NICKEL UNDERPLATE

346/396 SERIES CARD EDGE CONNECTOR CONTACT CODE 555,556,558,559,560 DIMENSIONS

YOUR CONNECTION TO QUALITY & SERVICE

**EDAC INC** TORONTO, ONTARIO CANADA

THESE DRAWINGS AND SPECIFICATIONS ARE THE PROPERTY OF EDAC INC.,AND SHALL NOT BE REPRODUCED, OR COPIED OR USED AS THE BASIS FOR THE MANUFACTURE OR SALE OF APPARATUS WITHOUT WRITTEN PERMISSION.