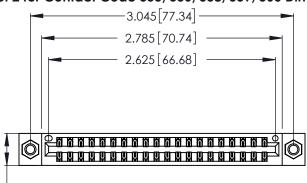

THIS IS A C.A.D. GENERATED DRAWING DO NOT MAKE MANUAL REVISIONS TO MASTER.

ISSUE NUMBER ORIGINAL 1

346/396 SERIES CARD EDGE CONNECTOR PART NUMBER: 346-040-560-207

**EDAC INC** TORONTO, ONTARIO CANADA

THESE DRAWINGS AND SPECIFICATIONS ARE THE PROPERTY OF EDAC INC.,AND SHALL NOT BE REPRODUCED, OR COPIED OR USED AS THE BASIS FOR THE MANUFACTURE OR SALE OF APPARATUS WITHOUT WRITTEN PERMISSION.

|  | ACAD REFERENCE NO. |       | 346-ENG-MASTER |           |
|--|--------------------|-------|----------------|-----------|
|  | DRAWN:             | J.LEE | DATE: A        | PR. 22/09 |
|  | CHECKED:           |       | DATE:          |           |
|  | SCALE:             | N.T.S | SHEET          | OF 2      |
|  | DRAWING NUMBER     |       |                | ISSUE     |
|  | 346-ENG-MASTER     |       |                | 1         |