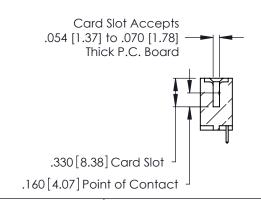

346/396 SERIES CARD EDGE CONNECTOR CONTACT CODE 555,556,558,559,560 DIMENSIONS

YOUR CONNECTION TO QUALITY & SERVICE

**EDAC INC** TORONTO, ONTARIO CANADA

THESE DRAWINGS AND SPECIFICATIONS ARE THE PROPERTY OF EDAC INC.,AND SHALL NOT BE REPRODUCED, OR COPIED OR USED AS THE BASIS FOR THE MANUFACTURE OR SALE OF APPARATUS WITHOUT WRITTEN PERMISSION.