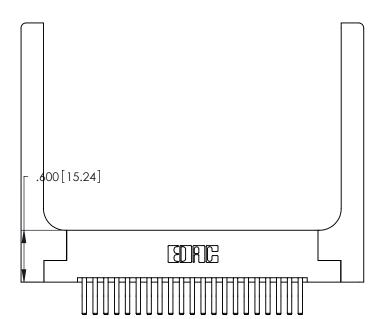

Contact Dimensions:
560-Extender Board Bend (Code 523 Contacts)
See Sheet 2 for Contact Code 555, 556, 558, 559, 560 Dimensions

THIS IS A C.A.D. GENERATED DRAWING DO NOT MAKE MANUAL REVISIONS TO MASTER.

ORIGINAL (1)

346/396 SERIES CARD EDGE CONNECTOR
PART NUMBER: 346-042-560-258

EDAC INC
TORONTO, ONTARIO
CANADA
YOUR CONNECTION TO QUALITY & SERVICE

THESE DRAWINGS AND SPECIFICATIONS
ARE THE PROPERTY OF EDAC INC.,AND
SHALL NOT BE REPRODUCED,OR COPIED
OR USED AS THE BASIS FOR THE
MANUFACTURE OR SALE OF APPARATUS
WITHOUT WRITTEN PERMISSION.

INSULATOR MATERIAL: THERMOPLASTIC POLYESTER, UL 94V-0
 CONTACT MATERIAL; COPPER, NICKEL, TIN ALLOY CA-725

CONTACT MATERIAL, COFFER, NICKEL, IIII ALLOT CA-723
 CONTACT PLATING: GOLD ON THE MATING AREA, TIN-LEAD ON THE CONTACT TAILS, NICKEL UNDERPLATE