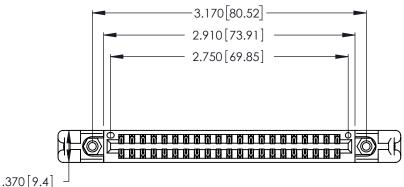

Contact Dimensions:
560-Extender Board Bend (Code 523 Contacts)
See Sheet 2 for Contact Code 555, 556, 558, 559, 560 Dimensions

THIS IS A C.A.D. GENERATED DRAWING DO NOT MAKE MANUAL REVISIONS TO MASTER.

ORIGINAL (1)

346/396 SERIES CARD EDGE CONNECTOR
PART NUMBER: 346-042-560-258

EDAC INC
TORONTO, ONTARIO
CANADA
YOUR CONNECTION TO QUALITY & SERVICE

THESE DRAWINGS AND SPECIFICATIONS
ARE THE PROPERTY OF EDAC INC.,AND
SHALL NOT BE REPRODUCED,OR COPIED
OR USED AS THE BASIS FOR THE
MANUFACTURE OR SALE OF APPARATUS
WITHOUT WRITTEN PERMISSION.

INSULATOR MATERIAL: THERMOPLASTIC POLYESTER, UL 94V-0
 CONTACT MATERIAL; COPPER, NICKEL, TIN ALLOY CA-725

CONTACT MATERIAL, COFFER, NICKEL, IIII ALLOT CA-723
 CONTACT PLATING: GOLD ON THE MATING AREA, TIN-LEAD ON THE CONTACT TAILS, NICKEL UNDERPLATE