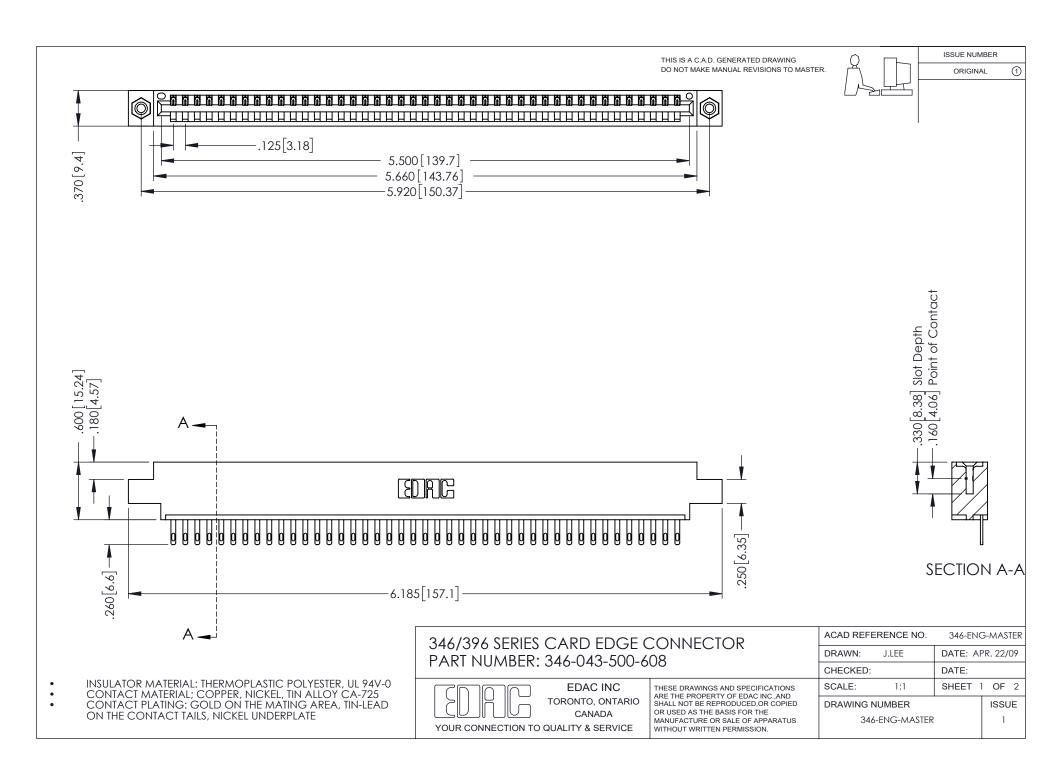

## **Contact Code 556**

INSULATOR MATERIAL: THERMOPLASTIC POLYESTER, UL 94V-0 CONTACT MATERIAL; COPPER, NICKEL, TIN ALLOY CA-725 CONTACT PLATING: GOLD ON THE MATING AREA, TIN-LEAD

ON THE CONTACT TAILS, NICKEL UNDERPLATE

## 346/396 SERIES CARD EDGE CONNECTOR CONTACT CODE 555,556,558,559,560 DIMENSIONS

YOUR CONNECTION TO QUALITY & SERVICE

**EDAC INC** TORONTO, ONTARIO CANADA

THESE DRAWINGS AND SPECIFICATIONS ARE THE PROPERTY OF EDAC INC.,AND SHALL NOT BE REPRODUCED, OR COPIED OR USED AS THE BASIS FOR THE MANUFACTURE OR SALE OF APPARATUS WITHOUT WRITTEN PERMISSION.