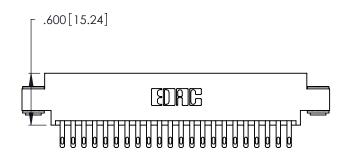

346/396 SERIES CARD EDGE CONNECTOR PART NUMBER: 346-044-500-803

**EDAC INC** TORONTO, ONTARIO CANADA

THESE DRAWINGS AND SPECIFICATIONS ARE THE PROPERTY OF EDAC INC.,AND SHALL NOT BE REPRODUCED, OR COPIED OR USED AS THE BASIS FOR THE MANUFACTURE OR SALE OF APPARATUS WITHOUT WRITTEN PERMISSION.

THIS IS A C.A.D. GENERATED DRAWING DO NOT MAKE MANUAL REVISIONS TO MASTER.

| ACAD REFERENCE NO. |       | 346-ENG-MASTER   |
|--------------------|-------|------------------|
| DRAWN:             | J.LEE | DATE: APR. 22/09 |
| CHECKED:           |       | DATE:            |
| SCALE:             | N.T.S | SHEET 1 OF 2     |
| DRAWING N          | ISSUE |                  |
| 346                | 1     |                  |