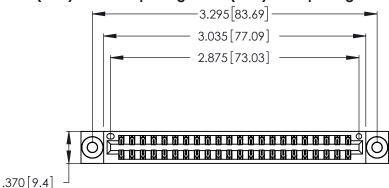

346/396 SERIES CARD EDGE CONNECTOR PART NUMBER: 346-044-500-803

**EDAC INC** TORONTO, ONTARIO CANADA

THESE DRAWINGS AND SPECIFICATIONS ARE THE PROPERTY OF EDAC INC.,AND SHALL NOT BE REPRODUCED, OR COPIED OR USED AS THE BASIS FOR THE MANUFACTURE OR SALE OF APPARATUS WITHOUT WRITTEN PERMISSION.

THIS IS A C.A.D. GENERATED DRAWING DO NOT MAKE MANUAL REVISIONS TO MASTER.

| ACAD REFERENCE NO. |       | 346-ENG-MASTER   |
|--------------------|-------|------------------|
| DRAWN:             | J.LEE | DATE: APR. 22/09 |
| CHECKED:           |       | DATE:            |
| SCALE:             | N.T.S | SHEET 1 OF 2     |
| DRAWING N          | ISSUE |                  |
| 346                | 1     |                  |