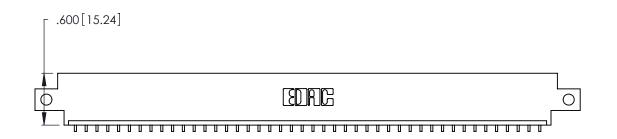

| 346/396 SERIES CARD EDGE CONNECTOR |
|------------------------------------|
| PART NUMBER: 346-044-559-612       |

**EDAC INC** TORONTO, ONTARIO CANADA

THESE DRAWINGS AND SPECIFICATIONS ARE THE PROPERTY OF EDAC INC.,AND SHALL NOT BE REPRODUCED, OR COPIED OR USED AS THE BASIS FOR THE MANUFACTURE OR SALE OF APPARATUS WITHOUT WRITTEN PERMISSION.