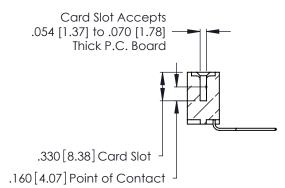

Contact Dimensions:
559-90 Degree Bend (Code 541 Contacts)
See Sheet 2 for Contact Code 555, 556, 558, 559, 560 Dimensions

THIS IS A C.A.D. GENERATED DRAWING DO NOT MAKE MANUAL REVISIONS TO MASTER.

ISSUE NUMBER

ORIGINAL

1

- INSULATOR MATERIAL: THERMOPLASTIC POLYESTER, UL 94V-0 CONTACT MATERIAL; COPPER, NICKEL, TIN ALLOY CA-725
- CONTACT PLATING: GOLD ON THE MATING AREA, TIN-LEAD ON THE CONTACT TAILS, NICKEL UNDERPLATE