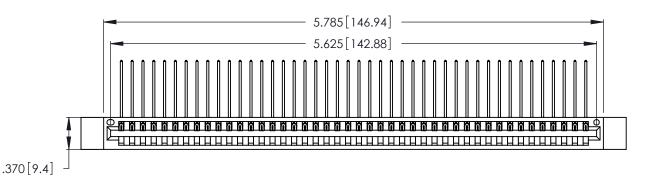

| 346/396 SERIES CARD EDGE CONNECTOR |
|------------------------------------|
| PART NUMBER: 346-044-559-612       |

**EDAC INC** TORONTO, ONTARIO CANADA

THESE DRAWINGS AND SPECIFICATIONS ARE THE PROPERTY OF EDAC INC.,AND SHALL NOT BE REPRODUCED, OR COPIED OR USED AS THE BASIS FOR THE MANUFACTURE OR SALE OF APPARATUS WITHOUT WRITTEN PERMISSION.