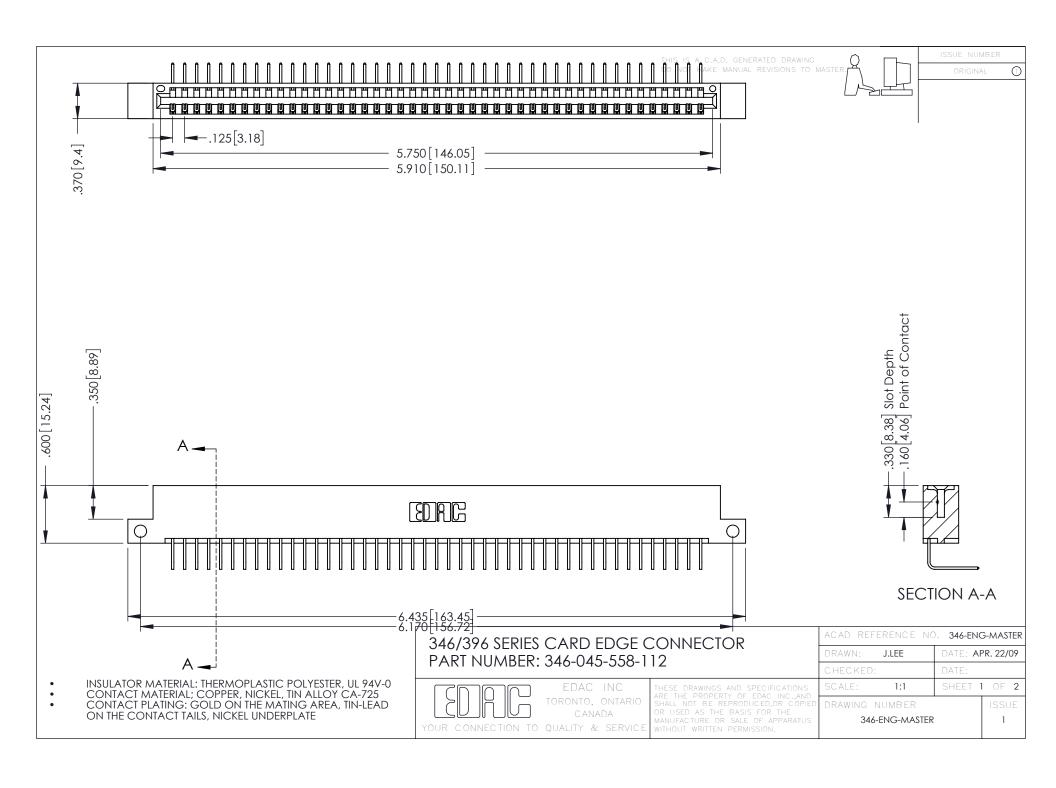

**Contact Code 555** 

**Contact Code 556** 

INSULATOR MATERIAL: THERMOPLASTIC POLYESTER, UL 94V-0 CONTACT MATERIAL; COPPER, NICKEL, TIN ALLOY CA-725

CONTACT PLATING: GOLD ON THE MATING AREA, TIN-LEAD ON THE CONTACT TAILS, NICKEL UNDERPLATE

## 346/396 SERIES CARD EDGE CONNECTOR CONTACT CODE 555,556,558,559,560 DIMENSIONS

YOUR CONNECTION TO QUALITY & SERVICE

|   | ACAD REFERENCE NO. 346-ENG-MASTER |                  |
|---|-----------------------------------|------------------|
|   | DRAWN: J.LEE                      | DATE: APR. 22/09 |
|   | CHECKED:                          | DATE:            |
|   | SCALE: 1:1                        | SHEET 2 OF 2     |
| D | DRAWING NUMBER                    | ISSUE            |

346-ENG-MASTER