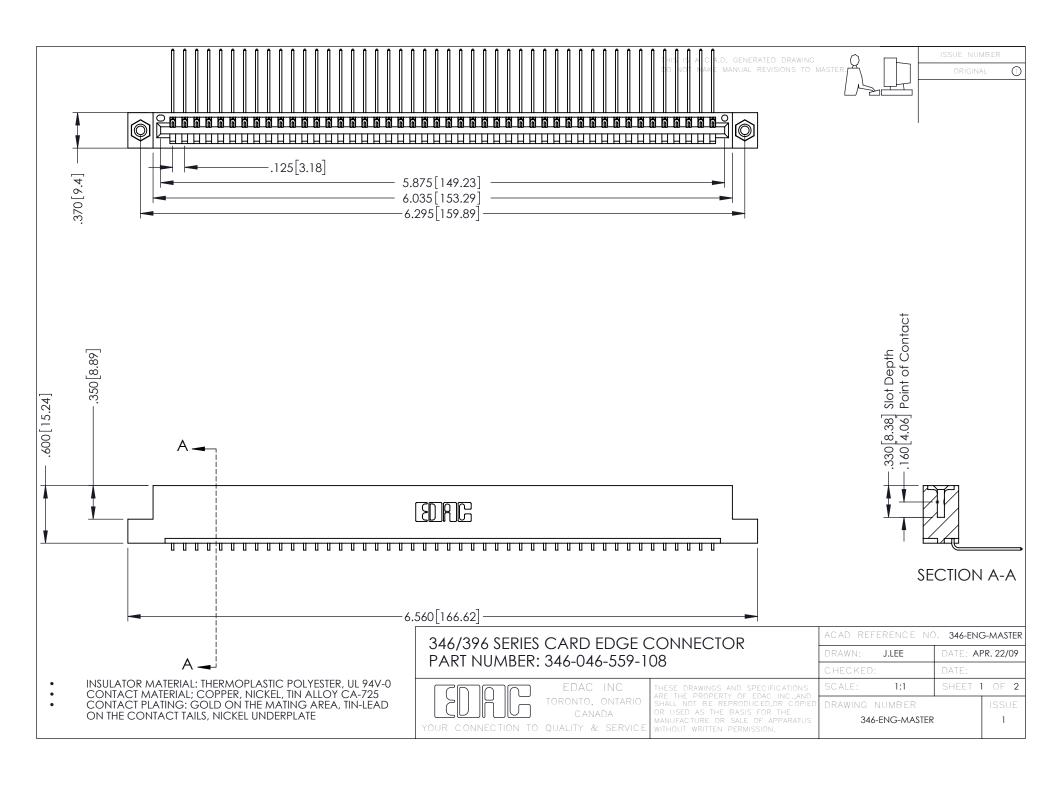

**Contact Code 555** 

**Contact Code 556** 

INSULATOR MATERIAL: THERMOPLASTIC POLYESTER, UL 94V-0 CONTACT MATERIAL; COPPER, NICKEL, TIN ALLOY CA-725

CONTACT PLATING: GOLD ON THE MATING AREA, TIN-LEAD ON THE CONTACT TAILS, NICKEL UNDERPLATE

## 346/396 SERIES CARD EDGE CONNECTOR CONTACT CODE 555,556,558,559,560 DIMENSIONS

YOUR CONNECTION TO QUALITY & SERVICE

|   | ACAD REFERENCE NO. 346-ENG-MASTER |                         |
|---|-----------------------------------|-------------------------|
|   | DRAWN: J.LEE                      | DATE: <b>APR. 22/09</b> |
|   | CHECKED:                          | DATE:                   |
|   | SCALE: 1:1                        | SHEET 2 OF 2            |
| D | DRAWING NUMBER                    | ISSUE                   |

346-ENG-MASTER