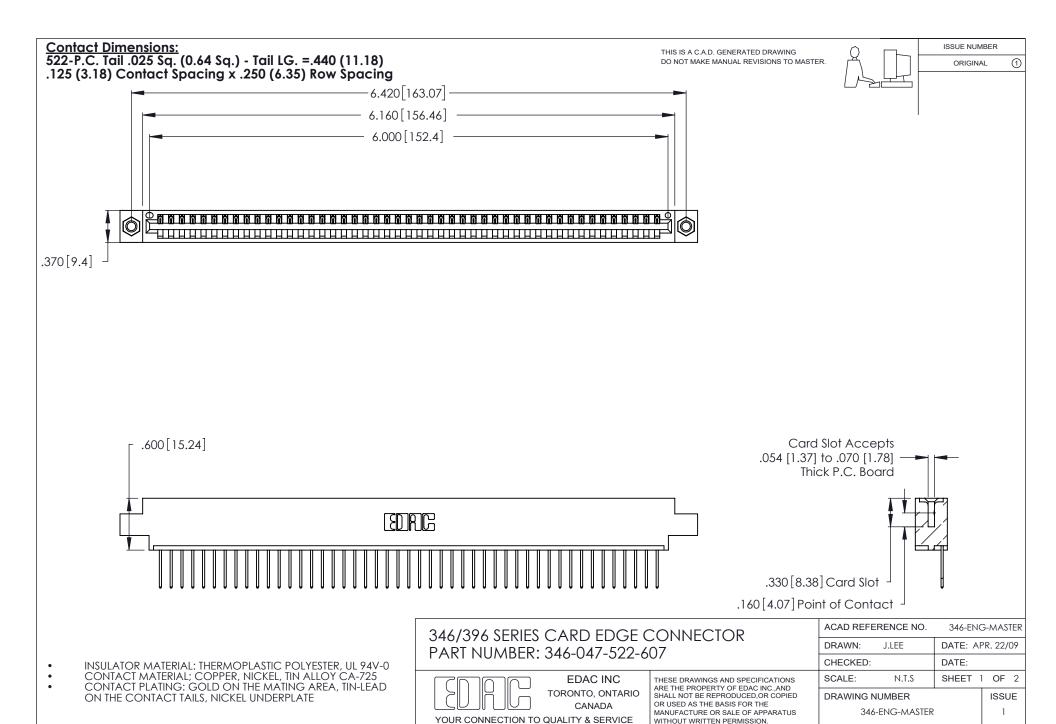

THIS IS A C.A.D. GENERATED DRAWING DO NOT MAKE MANUAL REVISIONS TO MASTER.

ISSUE NUMBER

ORIGINAL

1

**Contact Code 555** 

Contact Code 556

**Contact Code 558** 

**Contact Code 559** 

Contact Code 560

INSULATOR MATERIAL: THERMOPLASTIC POLYESTER, UL 94V-0 CONTACT MATERIAL; COPPER, NICKEL, TIN ALLOY CA-725 CONTACT PLATING: GOLD ON THE MATING AREA, TIN-LEAD

ON THE CONTACT TAILS, NICKEL UNDERPLATE

346/396 SERIES CARD EDGE CONNECTOR CONTACT CODE 555,556,558,559,560 DIMENSIONS

YOUR CONNECTION TO QUALITY & SERVICE

**EDAC INC** TORONTO, ONTARIO CANADA

THESE DRAWINGS AND SPECIFICATIONS ARE THE PROPERTY OF EDAC INC.,AND SHALL NOT BE REPRODUCED, OR COPIED OR USED AS THE BASIS FOR THE MANUFACTURE OR SALE OF APPARATUS WITHOUT WRITTEN PERMISSION.