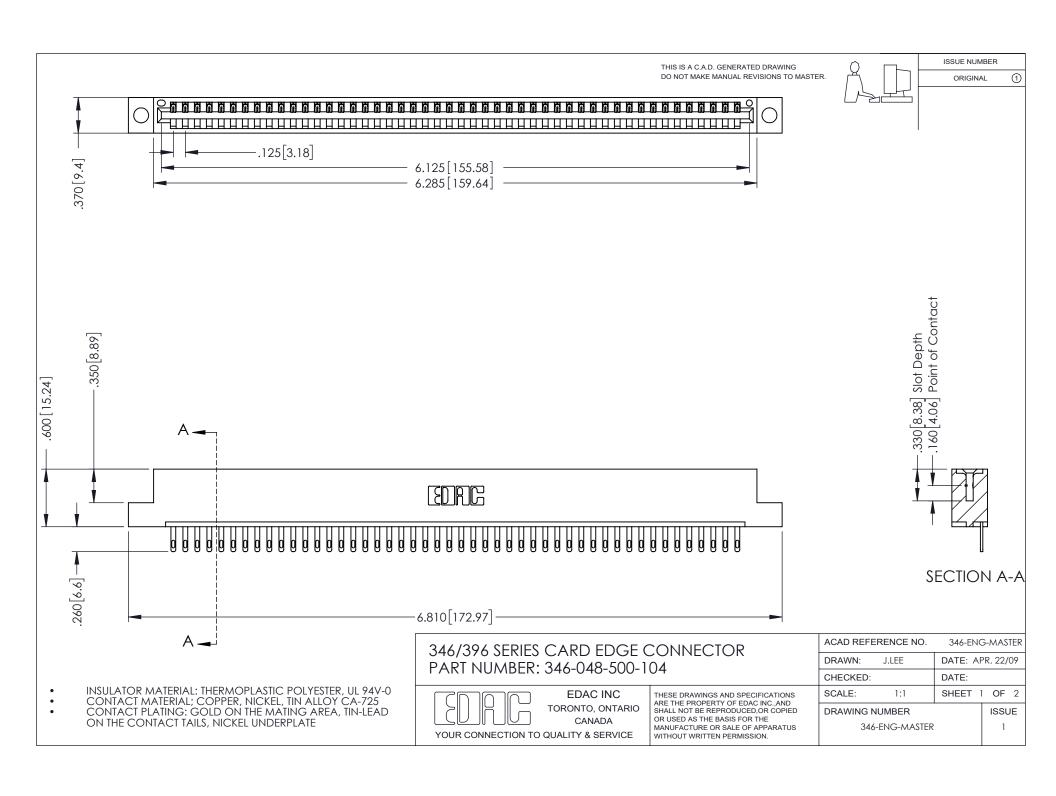

## **Contact Code 556**

INSULATOR MATERIAL: THERMOPLASTIC POLYESTER, UL 94V-0 CONTACT MATERIAL; COPPER, NICKEL, TIN ALLOY CA-725 CONTACT PLATING: GOLD ON THE MATING AREA, TIN-LEAD

ON THE CONTACT TAILS, NICKEL UNDERPLATE

## 346/396 SERIES CARD EDGE CONNECTOR CONTACT CODE 555,556,558,559,560 DIMENSIONS

YOUR CONNECTION TO QUALITY & SERVICE

**EDAC INC** TORONTO, ONTARIO CANADA

THESE DRAWINGS AND SPECIFICATIONS ARE THE PROPERTY OF EDAC INC.,AND SHALL NOT BE REPRODUCED, OR COPIED OR USED AS THE BASIS FOR THE MANUFACTURE OR SALE OF APPARATUS WITHOUT WRITTEN PERMISSION.