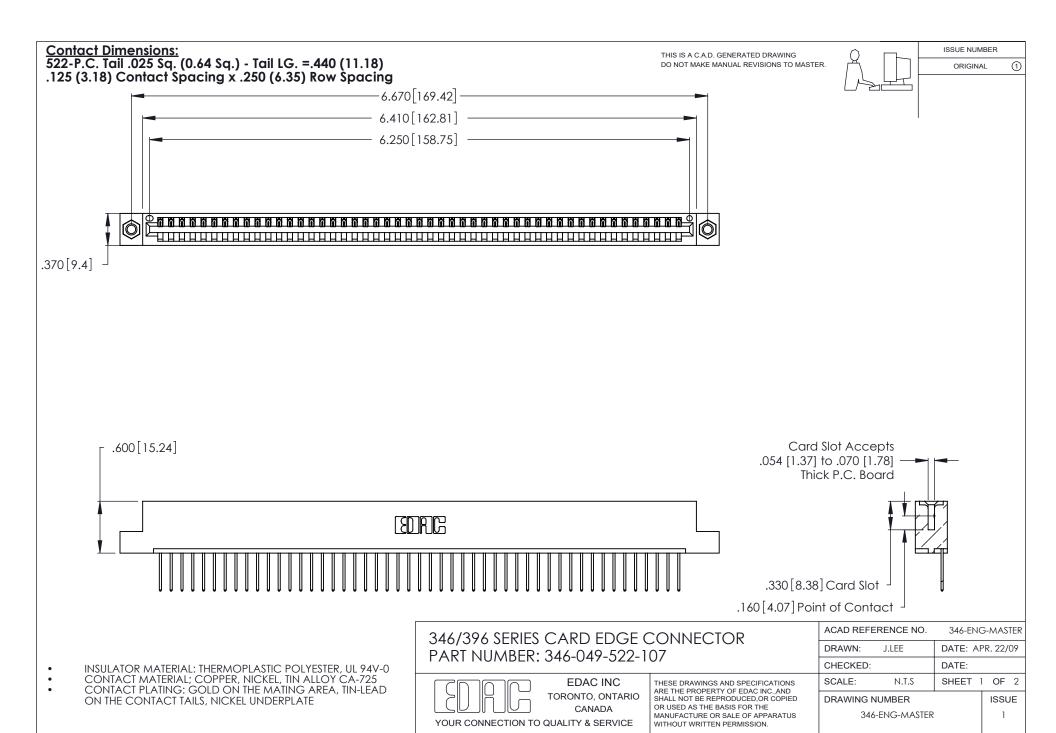

THIS IS A C.A.D. GENERATED DRAWING DO NOT MAKE MANUAL REVISIONS TO MASTER.

ISSUE NUMBER

ORIGINAL

1

**Contact Code 555** 

Contact Code 556

**Contact Code 558** 

**Contact Code 559** 

Contact Code 560

INSULATOR MATERIAL: THERMOPLASTIC POLYESTER, UL 94V-0 CONTACT MATERIAL; COPPER, NICKEL, TIN ALLOY CA-725 CONTACT PLATING: GOLD ON THE MATING AREA, TIN-LEAD

ON THE CONTACT TAILS, NICKEL UNDERPLATE

346/396 SERIES CARD EDGE CONNECTOR CONTACT CODE 555,556,558,559,560 DIMENSIONS

YOUR CONNECTION TO QUALITY & SERVICE

**EDAC INC** TORONTO, ONTARIO CANADA

THESE DRAWINGS AND SPECIFICATIONS ARE THE PROPERTY OF EDAC INC.,AND SHALL NOT BE REPRODUCED, OR COPIED OR USED AS THE BASIS FOR THE MANUFACTURE OR SALE OF APPARATUS WITHOUT WRITTEN PERMISSION.