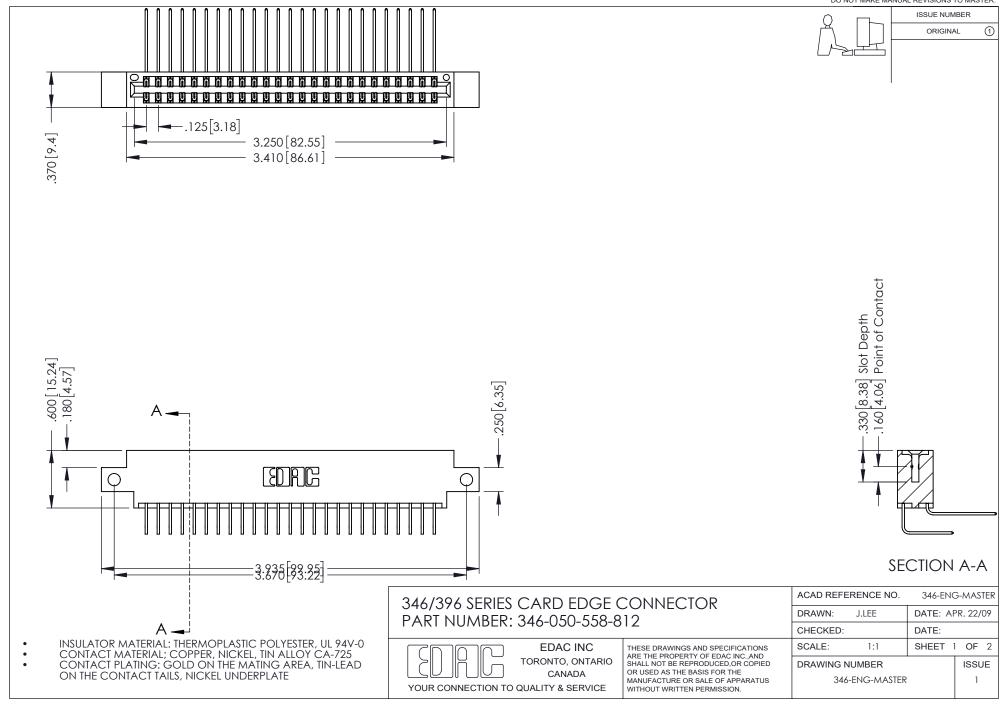

THIS IS A C.A.D. GENERATED DRAWING DO NOT MAKE MANUAL REVISIONS TO MASTER.

ORIGINAL 1

ISSUE NUMBER

**Contact Code 555** 

**Contact Code 556** 

INSULATOR MATERIAL: THERMOPLASTIC POLYESTER, UL 94V-0 CONTACT MATERIAL; COPPER, NICKEL, TIN ALLOY CA-725 CONTACT PLATING: GOLD ON THE MATING AREA, TIN-LEAD

ON THE CONTACT TAILS, NICKEL UNDERPLATE

## 346/396 SERIES CARD EDGE CONNECTOR CONTACT CODE 555,556,558,559,560 DIMENSIONS

YOUR CONNECTION TO QUALITY & SERVICE

**EDAC INC** TORONTO, ONTARIO CANADA

THESE DRAWINGS AND SPECIFICATIONS ARE THE PROPERTY OF EDAC INC.,AND SHALL NOT BE REPRODUCED, OR COPIED OR USED AS THE BASIS FOR THE MANUFACTURE OR SALE OF APPARATUS WITHOUT WRITTEN PERMISSION.