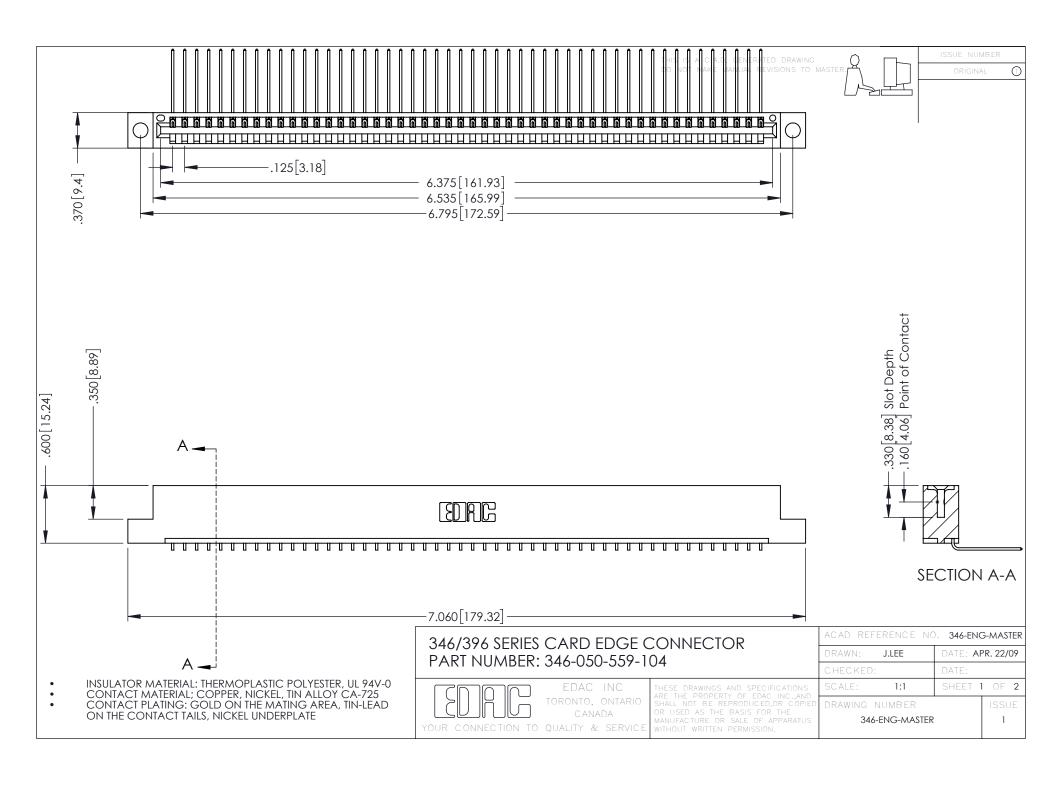

## 346/396 SERIES CARD EDGE CONNECTOR CONTACT CODE 555,556,558,559,560 DIMENSIONS

YOUR CONNECTION TO QUALITY & SERVICE

|   | ACAD REFERENCE NO. 346-ENG-MASTER |                  |
|---|-----------------------------------|------------------|
|   | DRAWN: J.LEE                      | DATE: APR. 22/09 |
|   | CHECKED:                          | DATE:            |
|   | SCALE: 1:1                        | SHEET 2 OF 2     |
| D | DRAWING NUMBER                    | ISSUE            |

346-ENG-MASTER