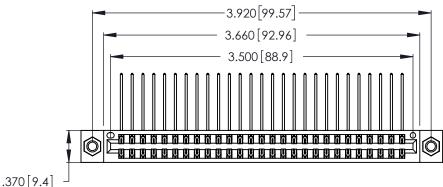

Contact Dimensions:
559-90 Degree Bend (Code 541 Contacts)
See Sheet 2 for Contact Code 555, 556, 558, 559, 560 Dimensions

THIS IS A C.A.D. GENERATED DRAWING DO NOT MAKE MANUAL REVISIONS TO MASTER.

Card Slot Accepts .054 [1.37] to .070 [1.78] Thick P.C. Board .330 [8.38] Card Slot .160 [4.07] Point of Contact

INSULATOR MATERIAL: THERMOPLASTIC POLYESTER, UL 94V-0 CONTACT MATERIAL; COPPER, NICKEL, TIN ALLOY CA-725

CONTACT PLATING: GOLD ON THE MATING AREA, TIN-LEAD ON THE CONTACT TAILS, NICKEL UNDERPLATE

| 346/396 SERIES | CARD EDGE CONNECTOR |
|----------------|---------------------|
| PART NUMBER:   | 346-054-559-207     |