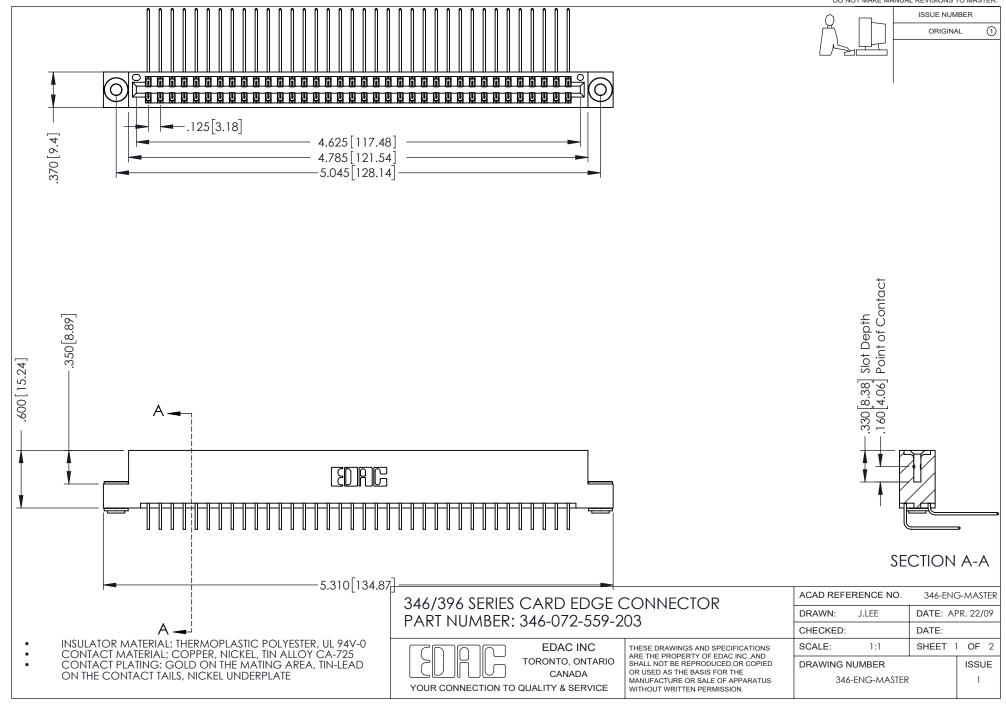

## **Contact Code 556**

INSULATOR MATERIAL: THERMOPLASTIC POLYESTER, UL 94V-0 CONTACT MATERIAL; COPPER, NICKEL, TIN ALLOY CA-725 CONTACT PLATING: GOLD ON THE MATING AREA, TIN-LEAD

ON THE CONTACT TAILS, NICKEL UNDERPLATE

## 346/396 SERIES CARD EDGE CONNECTOR CONTACT CODE 555,556,558,559,560 DIMENSIONS

YOUR CONNECTION TO QUALITY & SERVICE

**EDAC INC** TORONTO, ONTARIO CANADA

THESE DRAWINGS AND SPECIFICATIONS ARE THE PROPERTY OF EDAC INC.,AND SHALL NOT BE REPRODUCED, OR COPIED OR USED AS THE BASIS FOR THE MANUFACTURE OR SALE OF APPARATUS WITHOUT WRITTEN PERMISSION.