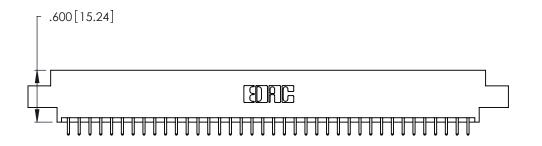

- INSULATOR MATERIAL: THERMOPLASTIC POLYESTER, UL 94V-0 CONTACT MATERIAL; COPPER, NICKEL, TIN ALLOY CA-725
- CONTACT PLATING: GOLD ON THE MATING AREA, TIN-LEAD ON THE CONTACT TAILS, NICKEL UNDERPLATE

346/396 SERIES CARD EDGE CONNECTOR PART NUMBER: 346-076-521-802