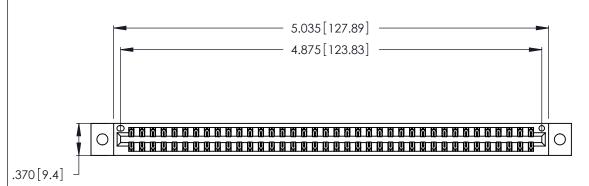

<u>Contact Dimensions:</u>
521-P.C. Tail .025 Sq. (0.64 Sq.) - Tail LG. =.150 (3.81)
.125 (3.18) Contact Spacing x .250 (6.35) Row Spacing

THIS IS A C.A.D. GENERATED DRAWING DO NOT MAKE MANUAL REVISIONS TO MASTER.

- INSULATOR MATERIAL: THERMOPLASTIC POLYESTER, UL 94V-0 CONTACT MATERIAL; COPPER, NICKEL, TIN ALLOY CA-725
- CONTACT PLATING: GOLD ON THE MATING AREA, TIN-LEAD ON THE CONTACT TAILS, NICKEL UNDERPLATE

346/396 SERIES CARD EDGE CONNECTOR PART NUMBER: 346-076-521-802