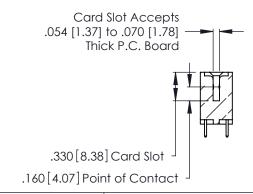

Contact Code 560

INSULATOR MATERIAL: THERMOPLASTIC POLYESTER, UL 94V-0 CONTACT MATERIAL; COPPER, NICKEL, TIN ALLOY CA-725 CONTACT PLATING: GOLD ON THE MATING AREA, TIN-LEAD

ON THE CONTACT TAILS, NICKEL UNDERPLATE

346/396 SERIES CARD EDGE CONNECTOR CONTACT CODE 555,556,558,559,560 DIMENSIONS

YOUR CONNECTION TO QUALITY & SERVICE

**EDAC INC** TORONTO, ONTARIO CANADA

THESE DRAWINGS AND SPECIFICATIONS ARE THE PROPERTY OF EDAC INC.,AND SHALL NOT BE REPRODUCED, OR COPIED OR USED AS THE BASIS FOR THE MANUFACTURE OR SALE OF APPARATUS WITHOUT WRITTEN PERMISSION.