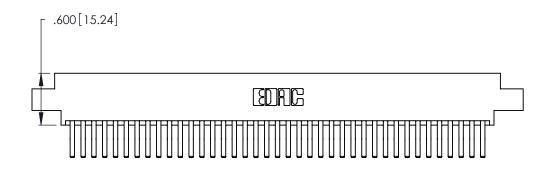

Contact Dimensions:
560-Extender Board Bend (Code 523 Contacts)
See Sheet 2 for Contact Code 555, 556, 558, 559, 560 Dimensions

.370 [9.4]

THIS IS A C.A.D. GENERATED DRAWING DO NOT MAKE MANUAL REVISIONS TO MASTER.

Card Slot Accepts .054 [1.37] to .070 [1.78] Thick P.C. Board .330 [8.38] Card Slot .160 [4.07] Point of Contact

INSULATOR MATERIAL: THERMOPLASTIC POLYESTER, UL 94V-0 CONTACT MATERIAL; COPPER, NICKEL, TIN\_ALLOY CA-725

CONTACT PLATING: GOLD ON THE MATING AREA, TIN-LEAD ON THE CONTACT TAILS, NICKEL UNDERPLATE

346/396 SERIES CARD EDGE CONNECTOR PART NUMBER: 346-078-560-807

YOUR CONNECTION TO QUALITY & SERVICE

**EDAC INC** TORONTO, ONTARIO CANADA