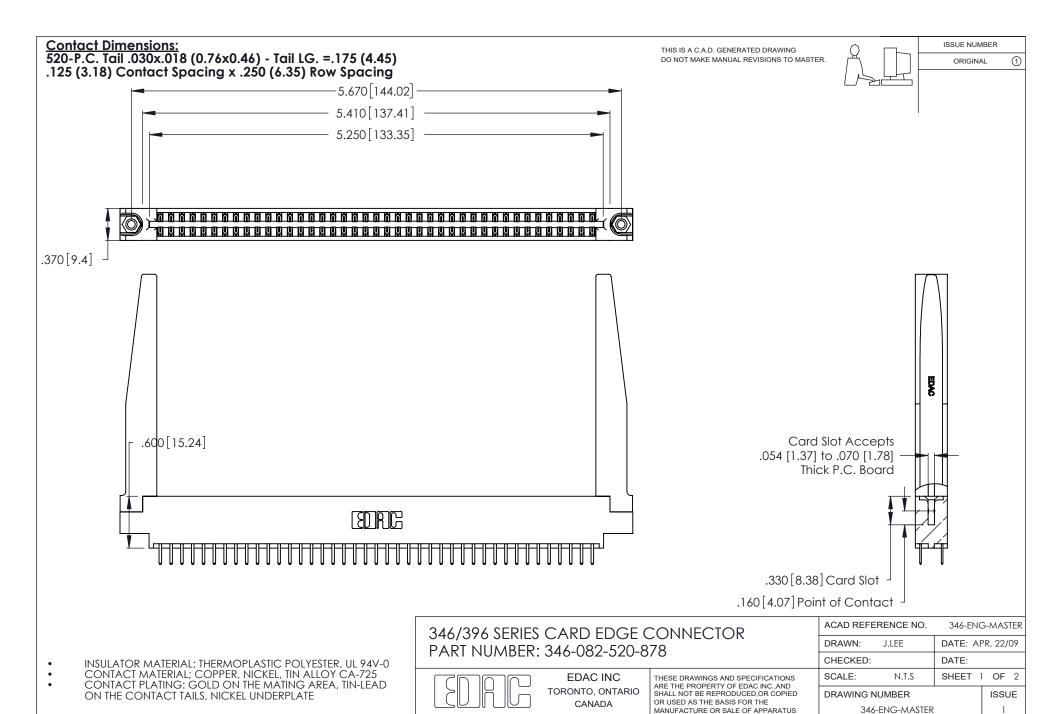

YOUR CONNECTION TO QUALITY & SERVICE

WITHOUT WRITTEN PERMISSION.

THIS IS A C.A.D. GENERATED DRAWING DO NOT MAKE MANUAL REVISIONS TO MASTER.

ISSUE NUMBER

ORIGINAL

1

**Contact Code 555** 

Contact Code 556

**Contact Code 558** 

**Contact Code 559** 

Contact Code 560

INSULATOR MATERIAL: THERMOPLASTIC POLYESTER, UL 94V-0 CONTACT MATERIAL; COPPER, NICKEL, TIN ALLOY CA-725 CONTACT PLATING: GOLD ON THE MATING AREA, TIN-LEAD

ON THE CONTACT TAILS, NICKEL UNDERPLATE

346/396 SERIES CARD EDGE CONNECTOR CONTACT CODE 555,556,558,559,560 DIMENSIONS

YOUR CONNECTION TO QUALITY & SERVICE

**EDAC INC** TORONTO, ONTARIO CANADA

THESE DRAWINGS AND SPECIFICATIONS ARE THE PROPERTY OF EDAC INC.,AND SHALL NOT BE REPRODUCED, OR COPIED OR USED AS THE BASIS FOR THE MANUFACTURE OR SALE OF APPARATUS WITHOUT WRITTEN PERMISSION.