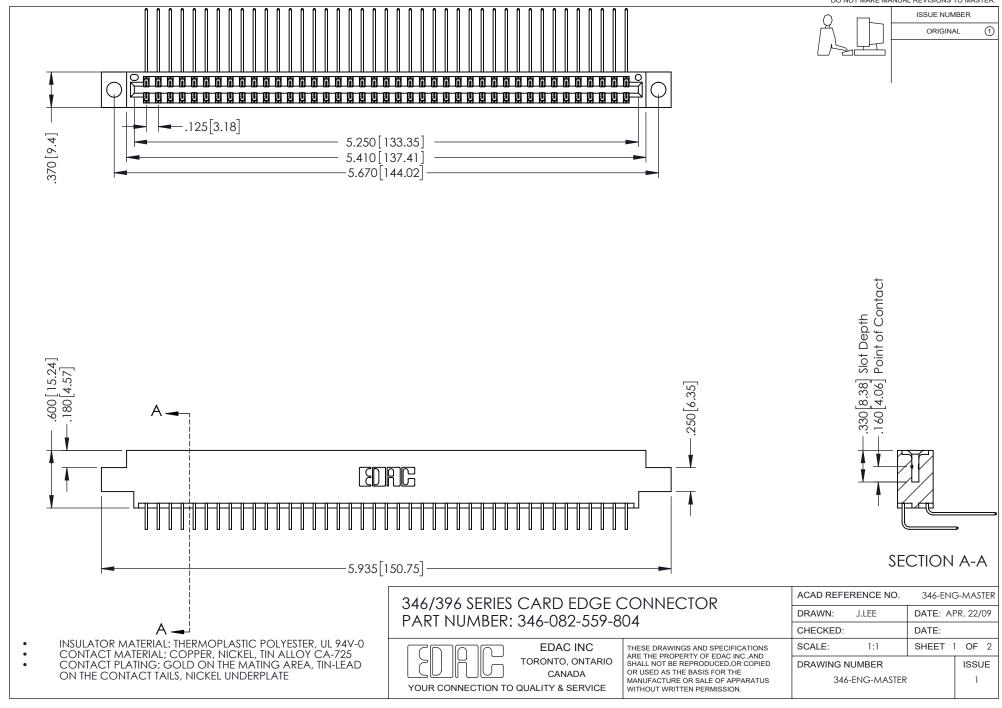

## **Contact Code 556**

INSULATOR MATERIAL: THERMOPLASTIC POLYESTER, UL 94V-0 CONTACT MATERIAL; COPPER, NICKEL, TIN ALLOY CA-725 CONTACT PLATING: GOLD ON THE MATING AREA, TIN-LEAD

ON THE CONTACT TAILS, NICKEL UNDERPLATE

## 346/396 SERIES CARD EDGE CONNECTOR CONTACT CODE 555,556,558,559,560 DIMENSIONS

YOUR CONNECTION TO QUALITY & SERVICE

**EDAC INC** TORONTO, ONTARIO CANADA

THESE DRAWINGS AND SPECIFICATIONS ARE THE PROPERTY OF EDAC INC.,AND SHALL NOT BE REPRODUCED, OR COPIED OR USED AS THE BASIS FOR THE MANUFACTURE OR SALE OF APPARATUS WITHOUT WRITTEN PERMISSION.