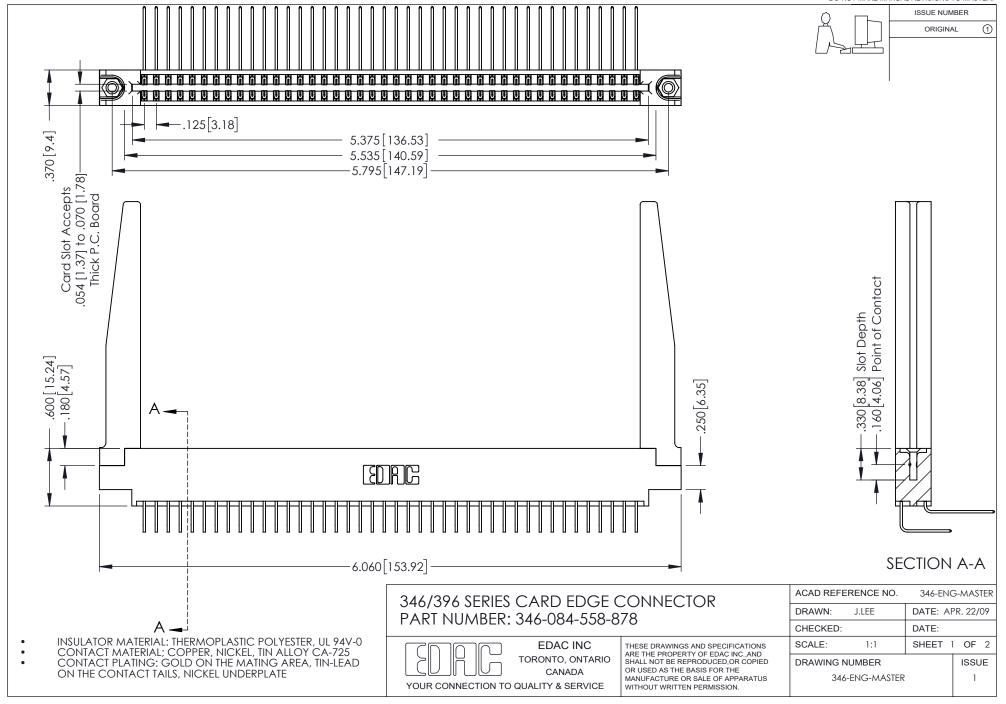

## **Contact Code 556**

INSULATOR MATERIAL: THERMOPLASTIC POLYESTER, UL 94V-0 CONTACT MATERIAL; COPPER, NICKEL, TIN ALLOY CA-725 CONTACT PLATING: GOLD ON THE MATING AREA, TIN-LEAD

ON THE CONTACT TAILS, NICKEL UNDERPLATE

## 346/396 SERIES CARD EDGE CONNECTOR CONTACT CODE 555,556,558,559,560 DIMENSIONS

YOUR CONNECTION TO QUALITY & SERVICE

**EDAC INC** TORONTO, ONTARIO CANADA

THESE DRAWINGS AND SPECIFICATIONS ARE THE PROPERTY OF EDAC INC.,AND SHALL NOT BE REPRODUCED, OR COPIED OR USED AS THE BASIS FOR THE MANUFACTURE OR SALE OF APPARATUS WITHOUT WRITTEN PERMISSION.