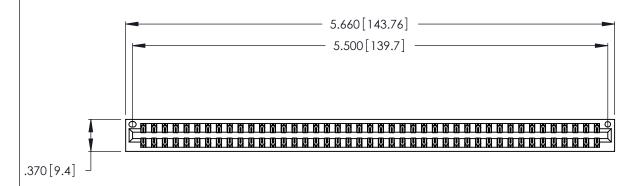

<u>Contact Dimensions:</u>
555-Extender Board Bend (Code 500 Contacts)
See Sheet 2 for Contact Code 555, 556, 558, 559, 560 Dimensions

THIS IS A C.A.D. GENERATED DRAWING DO NOT MAKE MANUAL REVISIONS TO MASTER.

ISSUE NUMBER

ORIGINAL

(1)

.600 [15.24] 

Card Slot Accepts .054 [1.37] to .070 [1.78] Thick P.C. Board .330 [8.38] Card Slot .160 [4.07] Point of Contact

- INSULATOR MATERIAL: THERMOPLASTIC POLYESTER, UL 94V-0 CONTACT MATERIAL; COPPER, NICKEL, TIN ALLOY CA-725
- CONTACT PLATING: GOLD ON THE MATING AREA, TIN-LEAD ON THE CONTACT TAILS, NICKEL UNDERPLATE

346/396 SERIES CARD EDGE CONNECTOR PART NUMBER: 346-086-555-201

**EDAC INC** TORONTO, ONTARIO CANADA

THESE DRAWINGS AND SPECIFICATIONS ARE THE PROPERTY OF EDAC INC.,AND SHALL NOT BE REPRODUCED, OR COPIED OR USED AS THE BASIS FOR THE MANUFACTURE OR SALE OF APPARATUS WITHOUT WRITTEN PERMISSION.