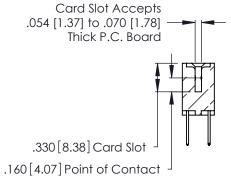

THIS IS A C.A.D. GENERATED DRAWING DO NOT MAKE MANUAL REVISIONS TO MASTER.

ISSUE NUMBER

ORIGINAL

1

**Contact Code 555** 

Contact Code 556

**Contact Code 558** 

**Contact Code 559** 

Contact Code 560

INSULATOR MATERIAL: THERMOPLASTIC POLYESTER, UL 94V-0 CONTACT MATERIAL; COPPER, NICKEL, TIN ALLOY CA-725 CONTACT PLATING: GOLD ON THE MATING AREA, TIN-LEAD

ON THE CONTACT TAILS, NICKEL UNDERPLATE