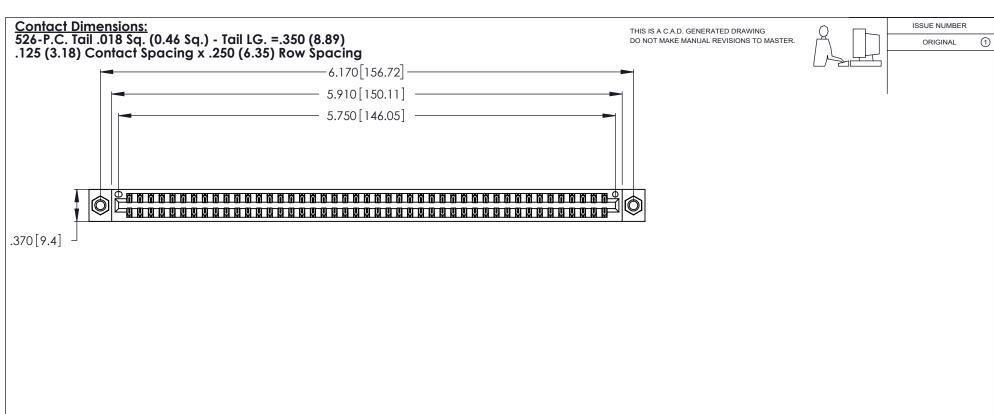

INSULATOR MATERIAL: THERMOPLASTIC POLYESTER, UL 94V-0 CONTACT MATERIAL; COPPER, NICKEL, TIN ALLOY CA-725

CONTACT PLATING: GOLD ON THE MATING AREA, TIN-LEAD ON THE CONTACT TAILS, NICKEL UNDERPLATE

346/396 SERIES CARD EDGE CONNECTOR PART NUMBER: 346-090-526-807

THIS IS A C.A.D. GENERATED DRAWING DO NOT MAKE MANUAL REVISIONS TO MASTER.

ISSUE NUMBER

ORIGINAL

1

**Contact Code 555** 

Contact Code 556

**Contact Code 558** 

**Contact Code 559** 