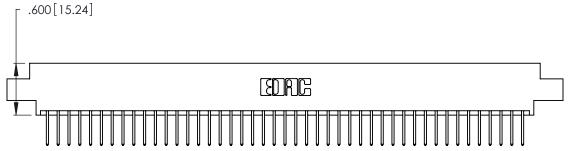

THIS IS A C.A.D. GENERATED DRAWING DO NOT MAKE MANUAL REVISIONS TO MASTER.

ISSUE NUMBER

ORIGINAL

1

**Contact Code 555** 

Contact Code 556

**Contact Code 558** 

**Contact Code 559** 

Contact Code 560

INSULATOR MATERIAL: THERMOPLASTIC POLYESTER, UL 94V-0 CONTACT MATERIAL; COPPER, NICKEL, TIN ALLOY CA-725 CONTACT PLATING: GOLD ON THE MATING AREA, TIN-LEAD

ON THE CONTACT TAILS, NICKEL UNDERPLATE