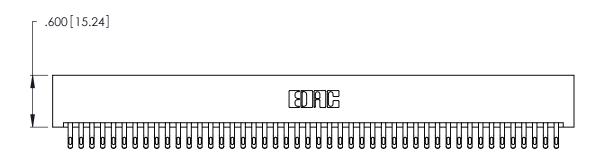

346/396 SERIES CARD EDGE CONNECTOR PART NUMBER: 346-092-555-201

YOUR CONNECTION TO QUALITY & SERVICE

**EDAC INC** TORONTO, ONTARIO CANADA

THESE DRAWINGS AND SPECIFICATIONS ARE THE PROPERTY OF EDAC INC.,AND SHALL NOT BE REPRODUCED, OR COPIED OR USED AS THE BASIS FOR THE MANUFACTURE OR SALE OF APPARATUS WITHOUT WRITTEN PERMISSION.