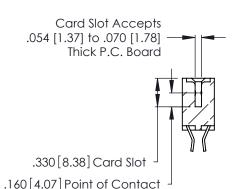

Contact Dimensions: 555-Extender Board Bend (Code 500 Contacts) See Sheet 2 for Contact Code 555, 556, 558, 559, 560 Dimensions

THIS IS A C.A.D. GENERATED DRAWING DO NOT MAKE MANUAL REVISIONS TO MASTER.

THIS IS A C.A.D. GENERATED DRAWING DO NOT MAKE MANUAL REVISIONS TO MASTER.

ISSUE NUMBER

ORIGINAL

1

**Contact Code 555** 

Contact Code 556

**Contact Code 558** 

**Contact Code 559** 

Contact Code 560

INSULATOR MATERIAL: THERMOPLASTIC POLYESTER, UL 94V-0 CONTACT MATERIAL; COPPER, NICKEL, TIN ALLOY CA-725 CONTACT PLATING: GOLD ON THE MATING AREA, TIN-LEAD ON THE CONTACT TAILS, NICKEL UNDERPLATE

346/396 SERIES CARD EDGE CONNECTOR CONTACT CODE 555,556,558,559,560 DIMENSIONS

YOUR CONNECTION TO QUALITY & SERVICE

**EDAC INC** TORONTO, ONTARIO CANADA

THESE DRAWINGS AND SPECIFICATIONS ARE THE PROPERTY OF EDAC INC.,AND SHALL NOT BE REPRODUCED, OR COPIED OR USED AS THE BASIS FOR THE MANUFACTURE OR SALE OF APPARATUS WITHOUT WRITTEN PERMISSION.