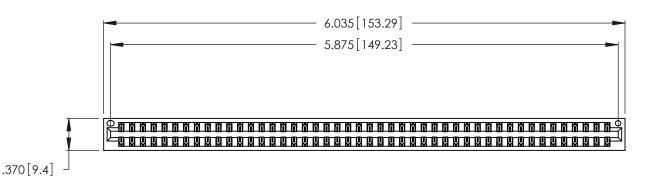

346/396 SERIES CARD EDGE CONNECTOR PART NUMBER: 346-092-555-201

YOUR CONNECTION TO QUALITY & SERVICE

**EDAC INC** TORONTO, ONTARIO CANADA

THESE DRAWINGS AND SPECIFICATIONS ARE THE PROPERTY OF EDAC INC.,AND SHALL NOT BE REPRODUCED, OR COPIED OR USED AS THE BASIS FOR THE MANUFACTURE OR SALE OF APPARATUS WITHOUT WRITTEN PERMISSION.