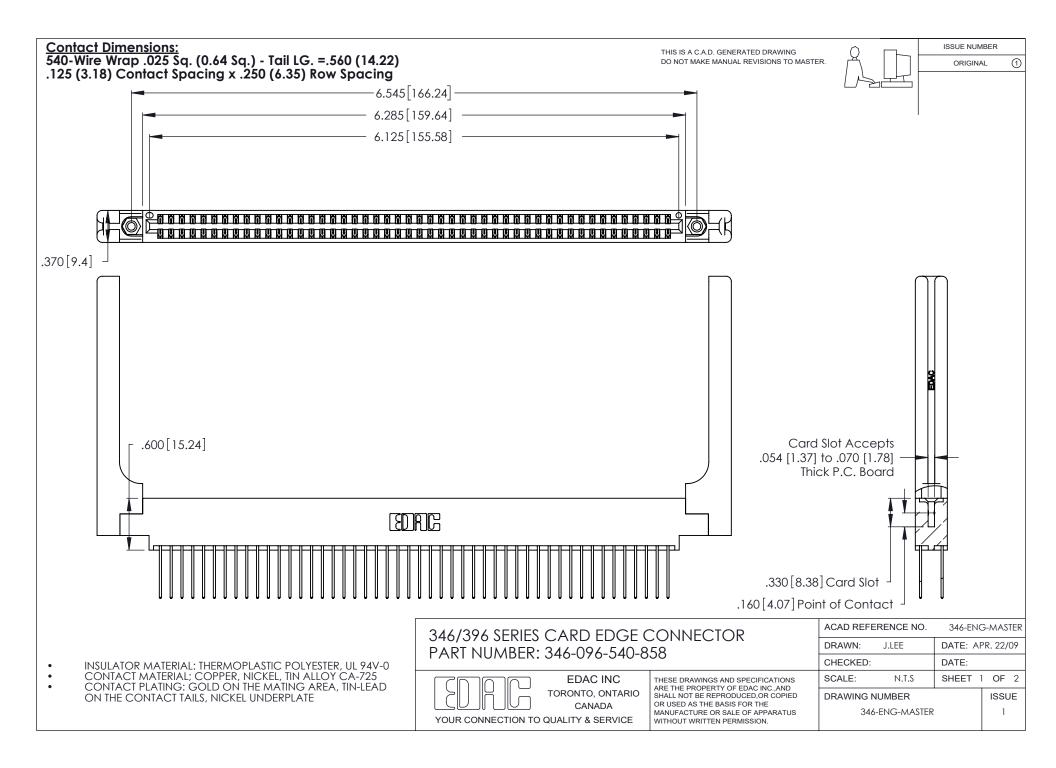

THIS IS A C.A.D. GENERATED DRAWING DO NOT MAKE MANUAL REVISIONS TO MASTER.

ISSUE NUMBER

ORIGINAL

1

**Contact Code 555** 

Contact Code 556

**Contact Code 558** 

**Contact Code 559** 

Contact Code 560

INSULATOR MATERIAL: THERMOPLASTIC POLYESTER, UL 94V-0 CONTACT MATERIAL; COPPER, NICKEL, TIN ALLOY CA-725 CONTACT PLATING: GOLD ON THE MATING AREA, TIN-LEAD

ON THE CONTACT TAILS, NICKEL UNDERPLATE

346/396 SERIES CARD EDGE CONNECTOR CONTACT CODE 555,556,558,559,560 DIMENSIONS

YOUR CONNECTION TO QUALITY & SERVICE

**EDAC INC** TORONTO, ONTARIO CANADA

THESE DRAWINGS AND SPECIFICATIONS ARE THE PROPERTY OF EDAC INC.,AND SHALL NOT BE REPRODUCED, OR COPIED OR USED AS THE BASIS FOR THE MANUFACTURE OR SALE OF APPARATUS WITHOUT WRITTEN PERMISSION.