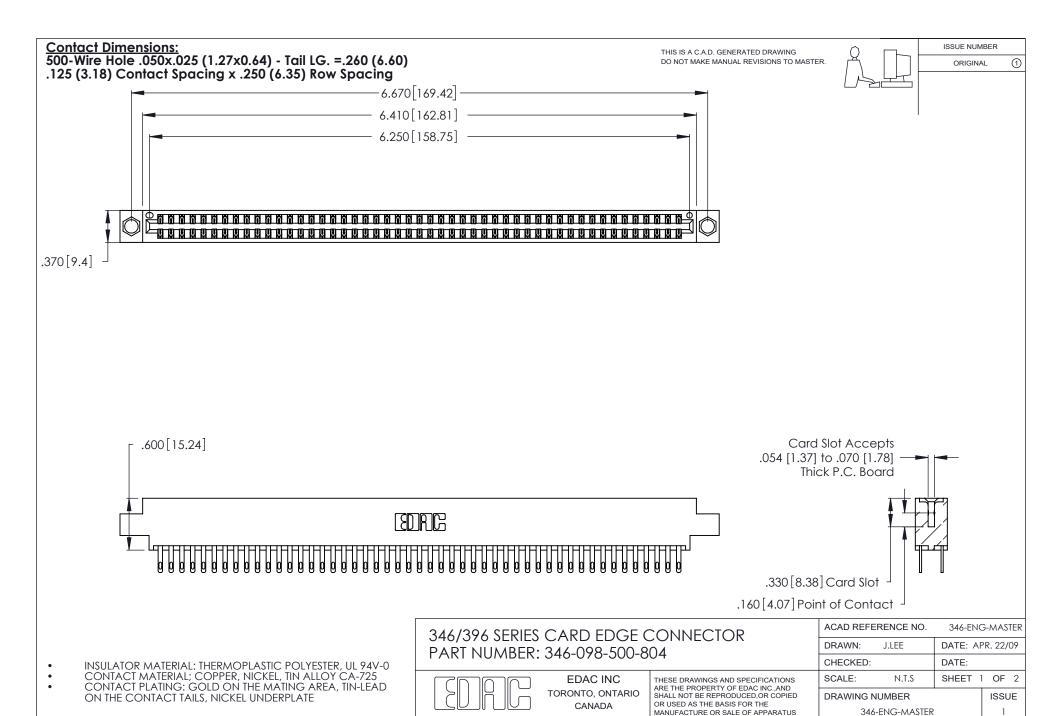

ON THE CONTACT TAILS, NICKEL UNDERPLATE

346/396 SERIES CARD EDGE CONNECTOR CONTACT CODE 555,556,558,559,560 DIMENSIONS

YOUR CONNECTION TO QUALITY & SERVICE

**EDAC INC** TORONTO, ONTARIO CANADA

THESE DRAWINGS AND SPECIFICATIONS ARE THE PROPERTY OF EDAC INC.,AND SHALL NOT BE REPRODUCED, OR COPIED OR USED AS THE BASIS FOR THE MANUFACTURE OR SALE OF APPARATUS WITHOUT WRITTEN PERMISSION.