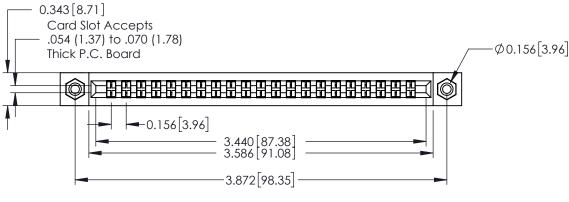

## **Contact Detail**

420-P.C. Tail .046x.015(1.17x0.38) - Tail LG.=.213(5.41) .156 [3.96] Contact Spacing with Single Centreline Row

THIS IS A C.A.D. GENERATED DRAWING DO NOT MAKE MANUAL REVISIONS TO MASTER.