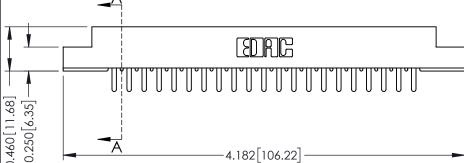

## **Contact Detail**

420-P.C. Tail .046x.015(1.17x0.38) - Tail LG.=.213(5.41) .156 [3.96] Contact Spacing with Single Centreline Row

THIS IS A C.A.D. GENERATED DRAWING DO NOT MAKE MANUAL REVISIONS TO MASTER.