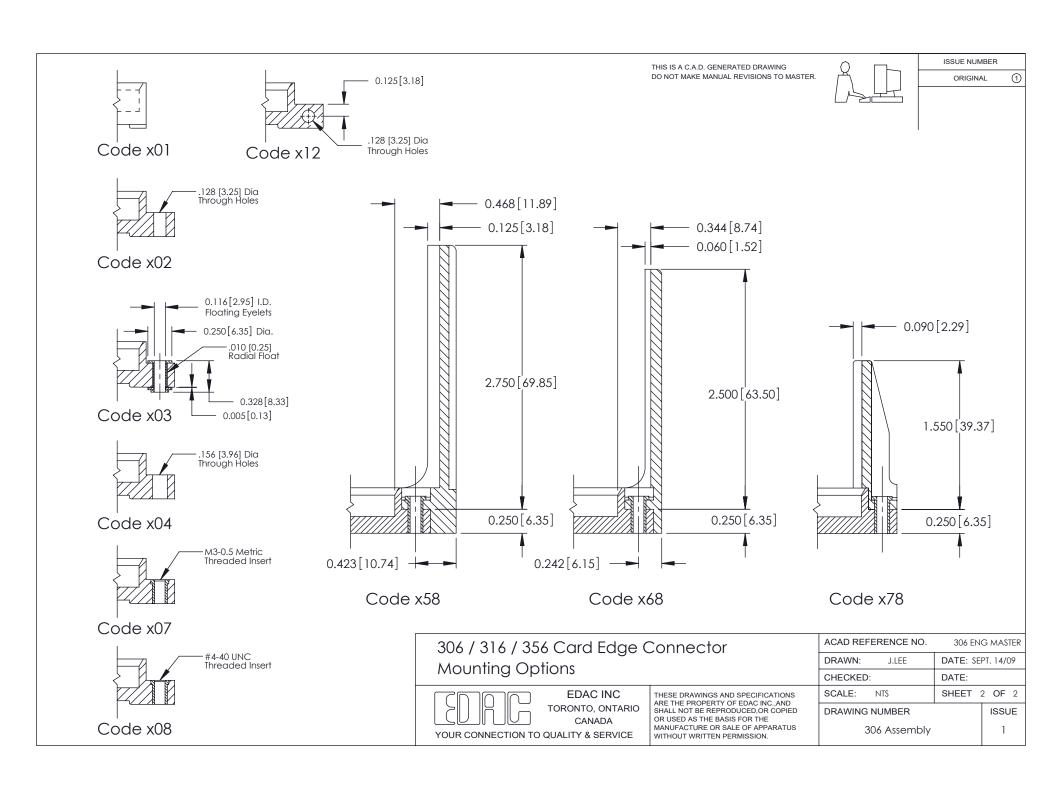

## **Mounting Option** 108-#4-40 Unified Threaded Inserts

ISSUE NUMBER ORIGINAL

**See Accompanying Pages for: Mounting Options** 

306 / 316 / 356 Card Edge Connector Part Number: 356-021-420-108

**EDAC INC** TORONTO, ONTARIO CANADA

THESE DRAWINGS AND SPECIFICATIONS ARE THE PROPERTY OF EDAC INC., AND SHALL NOT BE REPRODUCED, OR COPIED OR USED AS THE BASIS FOR THE MANUFACTURE OR SALE OF APPARATUS WITHOUT WRITTEN PERMISSION.

| ACAD REFERENCE NO. | 306 ENG MASTER    |
|--------------------|-------------------|
| DRAWN: J.LEE       | DATE: SEPT. 14/09 |
| CHECKED:           | DATE:             |
| SCALE: NTS         | SHEET 1 OF 2      |
| DRAWING NUMBER     | ISSUE             |
| 306 Assembly       | 1                 |