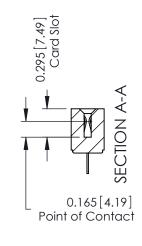

## **Contact Detail**

420-P.C. Tail .046x.015(1.17x0.38) - Tail LG.=.213(5.41) .156 [3.96] Contact Spacing with Single Centreline Row

THIS IS A C.A.D. GENERATED DRAWING DO NOT MAKE MANUAL REVISIONS TO MASTER.