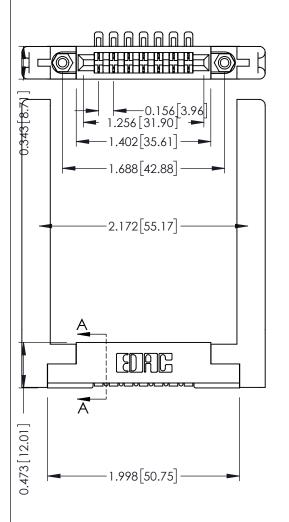

Mounting Option
.344 (8.74) Offset Card Guides

**Contact Detail** 

90 Degree Bend (Code 401 Contacts)

.156 [3.96] Contact Spacing x .200 [5.08] Row Spacing

THIS IS A C.A.D. GENERATED DRAWING DO NOT MAKE MANUAL REVISIONS TO MASTER.

CHECKED:

NTS

307 Assembly

DRAWING NUMBER

SCALE:

ISSUE NUMBER

**SECTION A-A** 

DATE:

SHEET 1

OF 3

**ISSUE** 

ORIGINAL

See Accompanying Pages for:

- Contact Bend Details
- Mounting Options

| Part Number: 357-007-454-168 |                                                             |                                                                                                                                                                                                 |
|------------------------------|-------------------------------------------------------------|-------------------------------------------------------------------------------------------------------------------------------------------------------------------------------------------------|
| YOUR CONNECTION TO           | EDAC INC<br>TORONTO, ONTARIO<br>CANADA<br>QUALITY & SERVICE | THESE DRAWINGS AND SPECIFICATIONS ARE THE PROPERTY OF EDAC INC.,AND SHALL NOT BE REPRODUCED,OR COPIED OR USED AS THE BASIS FOR THE MANUFACTURE OR SALE OF APPARATUS WITHOUT WRITTEN PERMISSION. |