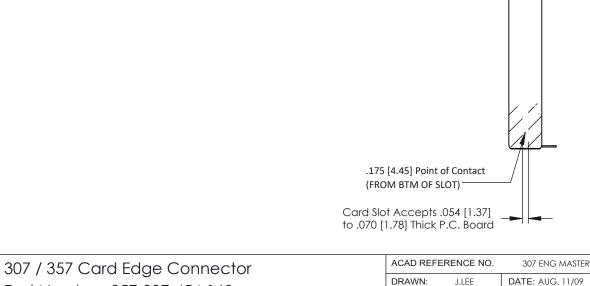

SHEET 1

OF 3

**ISSUE** 

ORIGINAL

See Accompanying Pages for:

- Contact Bend Details
- Mounting Options

| Part Number: 357-007-454-168 |                                                             |                                                                                                                                                                                                 |
|------------------------------|-------------------------------------------------------------|-------------------------------------------------------------------------------------------------------------------------------------------------------------------------------------------------|
| YOUR CONNECTION TO           | EDAC INC<br>TORONTO, ONTARIO<br>CANADA<br>QUALITY & SERVICE | THESE DRAWINGS AND SPECIFICATIONS ARE THE PROPERTY OF EDAC INC.,AND SHALL NOT BE REPRODUCED,OR COPIED OR USED AS THE BASIS FOR THE MANUFACTURE OR SALE OF APPARATUS WITHOUT WRITTEN PERMISSION. |