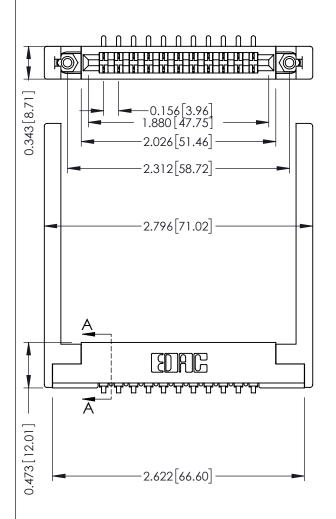

Mounting Option .344 (8.74) Offset Card Guides **Contact Detail** 

90 Degree Bend (Code 521 Contacts)

.156 [3.96] Contact Spacing x .200 [5.08] Row Spacing

THIS IS A C.A.D. GENERATED DRAWING DO NOT MAKE MANUAL REVISIONS TO MAS

ISSUE NUMBER

SECTION A-A

ORIGINAL

**See Accompanying Pages for:** 

- Contact Bend Details
- Mounting Options

307 / 357 Card Edge Connector
Part Number: 357-011-553-168

EDAC INC
TORONTO, ONTARIO
SHALL NOT BE
OR USED AS
OR USED AS

CHECKED: DATE:

SCALE: NTS SHEET 1 OF 3

DRAWING NUMBER ISSUE

307 Assembly 1

J.LEE

DATE: AUG. 11/09