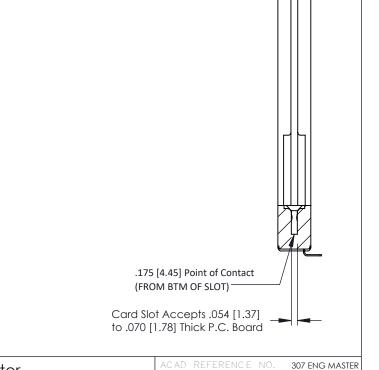

Mounting Option .344 (8.74) Offset Card Guides **Contact Detail** 

90 Degree Bend (Code 521 Contacts)

.156 [3.96] Contact Spacing x .200 [5.08] Row Spacing

THIS IS A C.A.D. GENERATED DRAWING DO NOT MAKE MANUAL REVISIONS TO MAS

ISSUE NUMBER

SECTION A-A

ORIGINAL

**See Accompanying Pages for:** 

- Contact Bend Details
- Mounting Options

307 / 357 Card Edge Connector
Part Number: 357-011-553-168

EDAC INC
TORONTO, ONTARIO
SHALL NOT BE
OR USED AS
OR USED AS