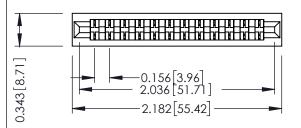

**Mounting Option** No Mounting Lugs **Contact Detail** 

PC Tail .046x.014(1.17x0.36) - Tail LG=.213(5.41) .156 [3.96] Contact Spacing x .200 [5.08] Row Spacing

THIS IS A C.A.D. GENERATED DRAWING DO NOT MAKE MANUAL REVISIONS TO MASTER.