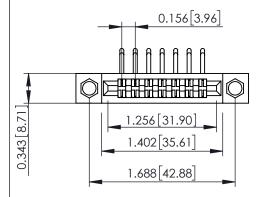

Mounting Option
.156 (3.96) Dia. Mounting Holes

**Contact Detail** 

90 Degree Bend (Code 422 and 440 Contacts) .156 [3.96] Contact Spacing x .200 [5.08] Row Spacing THIS IS A C.A.D. GENERATED DRAWING DO NOT MAKE MANUAL REVISIONS TO MA

## **See Accompanying Pages for:**

- Contact Bend Details
- Mounting Options

SECTION A-A

| 307 / 357 Card Edge Connector<br>Part Number: 357-014-559-204 |                                                                                                                                                                                                 | ACAD REFERENCE NO. 307 ENG MASTER |              |          |          |
|---------------------------------------------------------------|-------------------------------------------------------------------------------------------------------------------------------------------------------------------------------------------------|-----------------------------------|--------------|----------|----------|
|                                                               |                                                                                                                                                                                                 | DRAWN:                            | J.LEE        | DATE: AU | G. 11/09 |
|                                                               |                                                                                                                                                                                                 | CHECKED:                          |              | DATE:    |          |
| CANADA CANADA                                                 | THESE DRAWINGS AND SPECIFICATIONS ARE THE PROPERTY OF EDAC INC.,AND SHALL NOT BE REPRODUCED,OR COPIED OR USED AS THE BASIS FOR THE MANUFACTURE OR SALE OF APPARATUS WITHOUT WRITTEN PERMISSION. | SCALE:                            | NTS          | SHEET '  | 1 OF 3   |
|                                                               |                                                                                                                                                                                                 | DRAWING NUMBER                    |              | ISSUE    |          |
|                                                               |                                                                                                                                                                                                 | 3                                 | 307 Assembly |          | 1        |