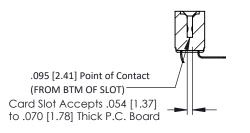

Mounting Option
.156 (3.96) Dia. Mounting Holes

**Contact Detail** 

90 Degree Bend (Code 422 and 440 Contacts) .156 [3.96] Contact Spacing x .200 [5.08] Row Spacing THIS IS A C.A.D. GENERATED DRAWING DO NOT MAKE MANUAL REVISIONS TO MA