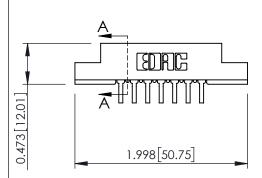

## **See Accompanying Pages for:**

- Contact Bend Details
- Mounting Options

SECTION A-A

| 307 / 357 Card Edge Connector<br>Part Number: 357-014-559-204 |                                                                                                                                                                                                 | ACAD REFERENCE NO. 307 ENG MASTER |              |          |          |
|---------------------------------------------------------------|-------------------------------------------------------------------------------------------------------------------------------------------------------------------------------------------------|-----------------------------------|--------------|----------|----------|
|                                                               |                                                                                                                                                                                                 | DRAWN:                            | J.LEE        | DATE: AU | G. 11/09 |
|                                                               |                                                                                                                                                                                                 | CHECKED:                          |              | DATE:    |          |
| CANADA CANADA                                                 | THESE DRAWINGS AND SPECIFICATIONS ARE THE PROPERTY OF EDAC INC.,AND SHALL NOT BE REPRODUCED,OR COPIED OR USED AS THE BASIS FOR THE MANUFACTURE OR SALE OF APPARATUS WITHOUT WRITTEN PERMISSION. | SCALE:                            | NTS          | SHEET '  | 1 OF 3   |
|                                                               |                                                                                                                                                                                                 | DRAWING NUMBER                    |              | ISSUE    |          |
|                                                               |                                                                                                                                                                                                 | 3                                 | 307 Assembly |          | 1        |