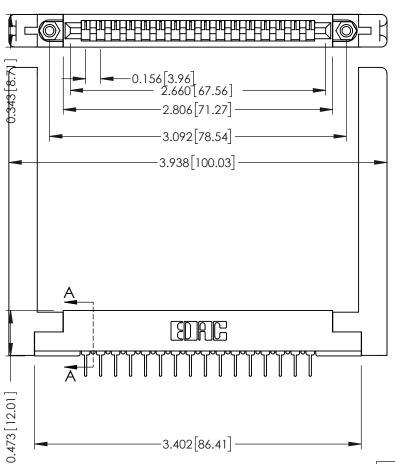

**Mounting Option** .468 (11.89) Offset Card Guides **Contact Detail** 

PC Tail .023x.013(0.58x0.33) - Tail LG=.213(5.41) .156 [3.96] Contact Spacing x .200 [5.08] Row Spacing

SECTION A-A